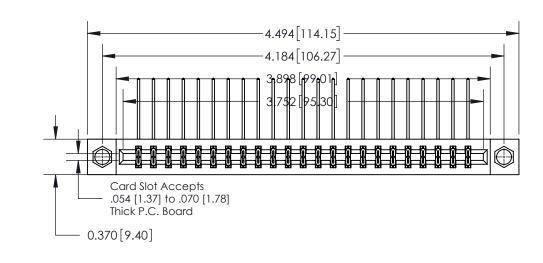

**Mounting Option** 

08-#4-40 Unified Threaded Inserts

## **Contact Detail**

558-90 Degree Bend (Code 541 Contacts)

.156 [3.96] Contact Spacing x .200 [5.08] Row Spacing

THIS IS A C.A.D. GENERATED DRAWING DO NOT MAKE MANUAL REVISIONS TO MASTER.

ISSUE NUMBER

ORIGINAL

**See Accompanying Page for:** 

**Contact Bend Details** 

837/887 Series High Temp Card Edge Connector Part Number: 837-046-558-208

YOUR CONNECTION TO QUALITY & SERVICE

**EDAC INC** TORONTO, ONTARIO CANADA