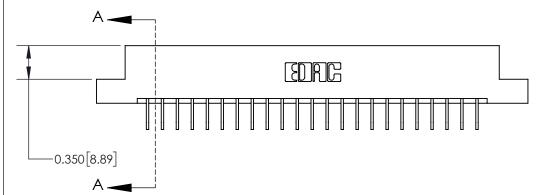

**See Accompanying Page for:** 

**Contact Bend Details** 

837/887 Series High Temp Card Edge Connector Part Number: 837-046-558-208

YOUR CONNECTION TO QUALITY & SERVICE

**EDAC INC** TORONTO, ONTARIO CANADA