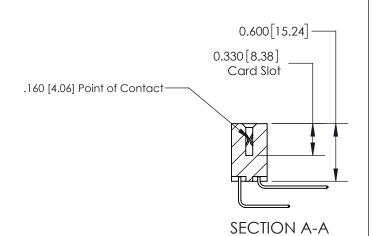

## **Contact Detail**

558-90 Degree Bend (Code 541 Contacts)

.156 [3.96] Contact Spacing x .200 [5.08] Row Spacing

THIS IS A C.A.D. GENERATED DRAWING DO NOT MAKE MANUAL REVISIONS TO MASTER.

ISSUE NUMBER

ORIGINAL

ISSUE NUMBER

ORIGINAL

1

| 837/887 Series High Temp Card Edge Connector<br>Contact Bend Detail |                                                                       | ACAD REFERENCE NO. | 837 ENG MASTER   |       |
|---------------------------------------------------------------------|-----------------------------------------------------------------------|--------------------|------------------|-------|
|                                                                     |                                                                       | DRAWN: J.LEE       | DATE: OCT. 06/09 |       |
|                                                                     |                                                                       | CHECKED:           | DATE:            |       |
| EDAC INC THESE DRAWINGS AND SPECIFICATIONS                          | SCALE: NTS                                                            | SHEET              | 2 <b>OF</b> 2    |       |
| TORONTO, ONTARIO                                                    | CANADA  OR USED AS THE BASIS FOR THE MANUFACTURE OR SALE OF APPARATUS | DRAWING NUMBER     | •                | ISSUE |
| YOUR CONNECTION TO QUALITY & SERVICE                                |                                                                       | 837 Assembly       |                  | 1     |