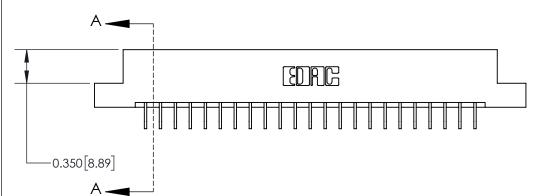

**Mounting Option** 

04-.156 (3.96) Dia. Mounting Holes

## **Contact Detail**

559-90 Degree Bend (Code 541 Contacts)

.156 [3.96] Contact Spacing x .200 [5.08] Row Spacing





THIS IS A C.A.D. GENERATED DRAWING DO NOT MAKE MANUAL REVISIONS TO MASTER.



ISSUE NUMBER ORIGINAL

0.600 [15.24] 0.330[8.38] Card Slot .160 [4.06] Point of Contact SECTION A-A

**See Accompanying Page for:** 

**Contact Bend Details** 

837/887 Series High Temp Card Edge Connector Part Number: 837-046-559-204

YOUR CONNECTION TO QUALITY & SERVICE

**EDAC INC** TORONTO, ONTARIO CANADA

THESE DRAWINGS AND SPECIFICATIONS ARE THE PROPERTY OF EDAC INC.,AND SHALL NOT BE REPRODUCED, OR COPIED OR USED AS THE BASIS FOR THE MANUFACTURE OR SALE OF APPARATUS WITHOUT WRITTEN PERMISSION.

| ACAD REFERENCE NO. | 837 ENG MASTER   |  |  |
|--------------------|------------------|--|--|
| DRAWN: J.LEE       | DATE: OCT. 06/09 |  |  |
| CHECKED:           | DATE:            |  |  |
| SCALE: NTS         |