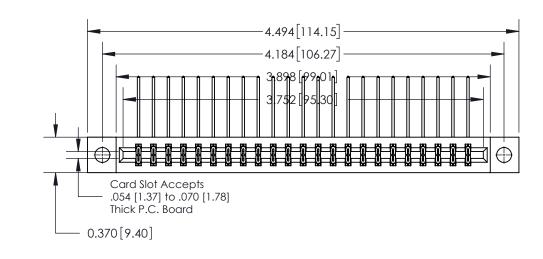

0.600 [15.24] 0.330[8.38] Card Slot .160 [4.06] Point of Contact SECTION A-A

**See Accompanying Page for:** 

**Contact Bend Details** 

837/887 Series High Temp Card Edge Connector Part Number: 837-046-559-204