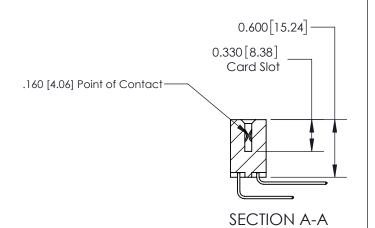

## **Contact Detail**

559-90 Degree Bend (Code 541 Contacts) .156 [3.96] Contact Spacing x .200 [5.08] Row Spacing

THIS IS A C.A.D. GENERATED DRAWING DO NOT MAKE MANUAL REVISIONS TO MASTER.

ISSUE NUMBER

ORIGINAL

1

**See Accompanying Page for:** 

**Contact Bend Details** 

| 837/887 Series High Temp Card Edge Connector |
|----------------------------------------------|
| Part Number: 837-046-559-208                 |