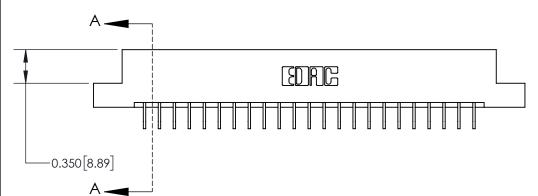

1

**See Accompanying Page for:** 

**Contact Bend Details** 

| 837/887 Series High Temp Card Edge Connector |
|----------------------------------------------|
| Part Number: 837-046-559-208                 |