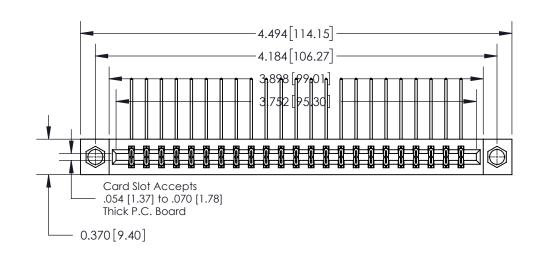

1

**See Accompanying Page for:** 

**Contact Bend Details** 

| 837/887 Series High Temp Card Edge Connector |
|----------------------------------------------|
| Part Number: 837-046-559-208                 |

**Mounting Option** 

08-#4-40 Unified Threaded Inserts