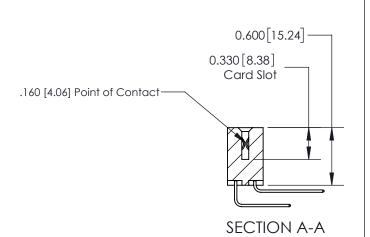

## **Contact Detail**

559-90 Degree Bend (Code 541 Contacts)

.156 [3.96] Contact Spacing x .200 [5.08] Row Spacing

THIS IS A C.A.D. GENERATED DRAWING DO NOT MAKE MANUAL REVISIONS TO MASTER.

ISSUE NUMBER ORIGINAL

ISSUE NUMBER

ORIGINAL

1

| 837/887 Series High Temp Card Edge Connector<br>Contact Bend Detail                    |                                                                                                        | ACAD REFERENCE NO. | 837 ENG MASTER   |               |
|----------------------------------------------------------------------------------------|--------------------------------------------------------------------------------------------------------|--------------------|------------------|---------------|
|                                                                                        |                                                                                                        | DRAWN: J.LEE       | DATE: OCT. 06/09 |               |
|                                                                                        |                                                                                                        | CHECKED:           | DATE:            |               |
| EDAC INC                                                                               |                                                                                                        | SCALE: NTS         | SHEET            | 2 <b>OF</b> 2 |
| TORONTO, ONTARIO CANADA TORONTO, ONTARIO CANADA  MALL NOT BE OR USED AS TI MANUFACTURE | ARE THE PROPERTY OF EDAC INC.,AND<br>SHALL NOT BE REPRODUCED,OR COPIED<br>OR USED AS THE BASIS FOR THE | DRAWING NUMBER     | •                | ISSUE         |
|                                                                                        | MANUFACTURE OR SALE OF APPARATUS WITHOUT WRITTEN PERMISSION.                                           | 837 Assembly       |                  | 1             |