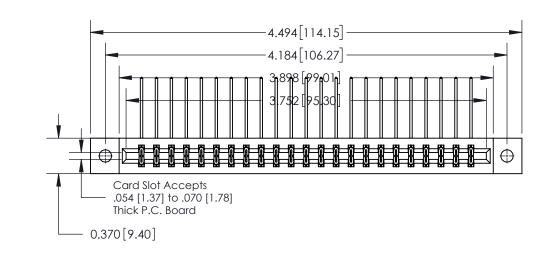

**See Accompanying Page for:** 

**Contact Bend Details** 

837/887 Series High Temp Card Edge Connector Part Number: 837-046-559-802

**EDAC INC** TORONTO, ONTARIO CANADA

THESE DRAWINGS AND SPECIFICATIONS ARE THE PROPERTY OF EDAC INC.,AND SHALL NOT BE REPRODUCED, OR COPIED OR USED AS THE BASIS FOR THE MANUFACTURE OR SALE OF APPARATUS WITHOUT WRITTEN PERMISSION.

**Mounting Option** 

02-.128 (3.25) Dia. Mounting Holes