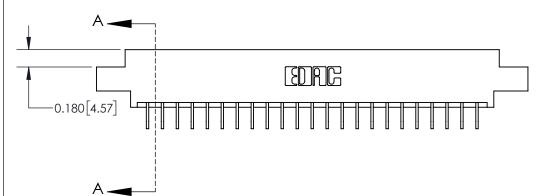

**See Accompanying Page for:** 

**Contact Bend Details** 

837/887 Series High Temp Card Edge Connector Part Number: 837-046-559-802

**EDAC INC** TORONTO, ONTARIO CANADA

THESE DRAWINGS AND SPECIFICATIONS ARE THE PROPERTY OF EDAC INC.,AND SHALL NOT BE REPRODUCED, OR COPIED OR USED AS THE BASIS FOR THE MANUFACTURE OR SALE OF APPARATUS WITHOUT WRITTEN PERMISSION.