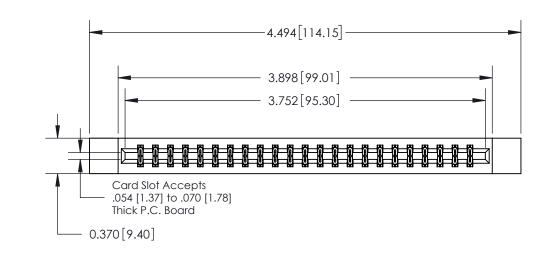

ORIGINAL

**See Accompanying Page for:** 

**Contact Bend Details** 

| 837/887 Series High Temp Card Edge Connector |
|----------------------------------------------|
| Part Number: 837-046-560-212                 |