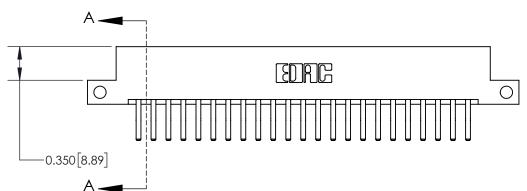

**Mounting Option** 

12-.128 (3.25) Dia. Side Mounting Holes

## **Contact Detail**

560-Extender Board Bend (Code 523 Contacts)

.156 [3.96] Contact Spacing x .200 [5.08] Row Spacing





THIS IS A C.A.D. GENERATED DRAWING DO NOT MAKE MANUAL REVISIONS TO MASTER.



ISSUE NUMBER

ORIGINAL



**See Accompanying Page for:** 

**Contact Bend Details** 

| 837/887 Series High Temp Card Edge Connector |
|----------------------------------------------|
| Part Number: 837-046-560-212                 |

|  | EDAC INC         |  |
|--|------------------|--|
|  | TORONTO, ONTARIO |  |
|  | CANADA           |  |
|  |                  |  |

**EDAC INC** TORONTO, ONTARIO CANADA

THESE DRAWINGS AND SPECIFICATIONS ARE THE PROPERTY OF EDAC INC.,AND SHALL NOT BE REPRODUCED, OR COPIED OR USED AS THE BASIS FOR THE MANUFACTURE OR SALE OF APPARATUS WITHOUT WRITTEN PERMISSION.

| ACAD REFERENCE NO. | 837 ENG MASTER   |  |  |
|--------------------|------------------|--|--|
| DRAWN: J.LEE       |