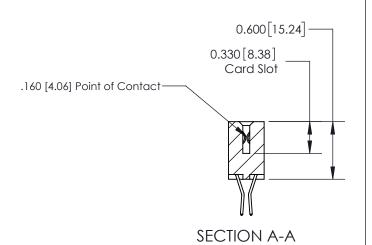

## **Contact Detail**

560-Extender Board Bend (Code 523 Contacts)

.156 [3.96] Contact Spacing x .200 [5.08] Row Spacing

THIS IS A C.A.D. GENERATED DRAWING DO NOT MAKE MANUAL REVISIONS TO MASTER.

ISSUE NUMBER