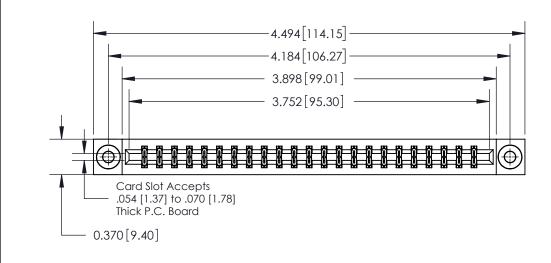

**Mounting Option** 

03-.116 (2.95) I.D. Floating Eyelets

## **Contact Detail**

560-Extender Board Bend (Code 523 Contacts)

.156 [3.96] Contact Spacing x .200 [5.08] Row Spacing





THIS IS A C.A.D. GENERATED DRAWING DO NOT MAKE MANUAL REVISIONS TO MASTER.



ISSUE NUMBER

ORIGINAL



**See Accompanying Page for:** 

**Contact Bend Details** 

837/887 Series High Temp Card Edge Connector Part Number: 837-046-560-803

YOUR CONNECTION TO QUALITY & SERVICE

**EDAC INC** TORONTO, ONTARIO CANADA

THESE DRAWINGS AND SPECIFICATIONS ARE THE PROPERTY OF EDAC INC.,AND SHALL NOT BE REPRODUCED, OR COPIED OR USED AS THE BASIS FOR THE MANUFACTURE OR SALE OF APPARATUS WITHOUT WRITTEN PERMISSION.

| ACAD REFERENCE NO. 837 ENG MAST |                  |  |  |
|---------------------------------|------------------|--|--|
| DRAWN: J.LEE                    | DATE: OCT. 06/09 |  |  |
| CHECKED:                        | DATE:            |  |  |
| SCALE: NTS                      | SHEET 1