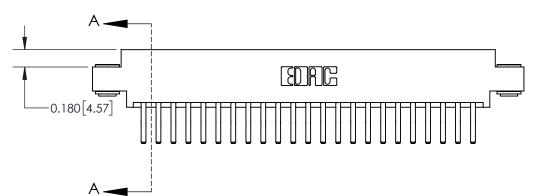

## **Contact Detail**

560-Extender Board Bend (Code 523 Contacts)

.156 [3.96] Contact Spacing x .200 [5.08] Row Spacing

THIS IS A C.A.D. GENERATED DRAWING DO NOT MAKE MANUAL REVISIONS TO MASTER.

ISSUE NUMBER