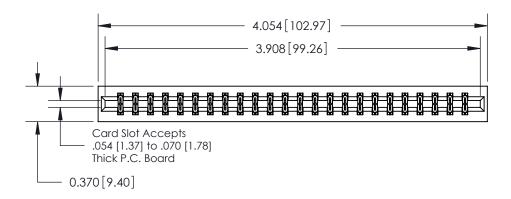

ISSUE NUMBER

ORIGINAL

**See Accompanying Page for:** 

**Contact Bend Details** 

837/887 Series High Temp Card Edge Connector Part Number: 837-048-500-201

YOUR CONNECTION TO QUALITY & SERVICE

**EDAC INC** TORONTO, ONTARIO CANADA