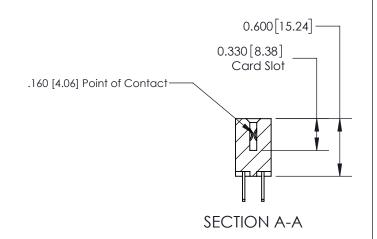

## **Contact Detail**

500-Wire Hole .050x.025(1.27x0.64) - Tail LG=.260(6.60) .156 [3.96] Contact Spacing x .200 [5.08] Row Spacing

THIS IS A C.A.D. GENERATED DRAWING DO NOT MAKE MANUAL REVISIONS TO MASTER.