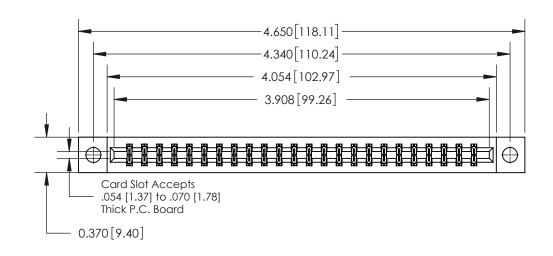

**Mounting Option** 

04-.156 (3.96) Dia. Mounting Holes

## **Contact Detail**

500-Wire Hole .050x.025(1.27x0.64) - Tail LG=.260(6.60)

.156 [3.96] Contact Spacing x .200 [5.08] Row Spacing

THIS IS A C.A.D. GENERATED DRAWING DO NOT MAKE MANUAL REVISIONS TO MASTER.