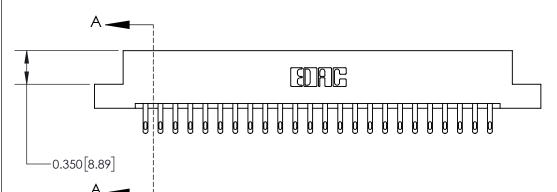

**Mounting Option** 

04-.156 (3.96) Dia. Mounting Holes

## **Contact Detail**

500-Wire Hole .050x.025(1.27x0.64) - Tail LG=.260(6.60)

.156 [3.96] Contact Spacing x .200 [5.08] Row Spacing





THIS IS A C.A.D. GENERATED DRAWING DO NOT MAKE MANUAL REVISIONS TO MASTER.



ISSUE NUMBER

ORIGINAL



**See Accompanying Page for:** 

**Contact Bend Details** 

| 837/887 Series High Temp Card Edge Connector |
|----------------------------------------------|
| Part Number: 837-048-500-204                 |



**EDAC INC** TORONTO, ONTARIO CANADA

THESE DRAWINGS AND SPECIFICATIONS ARE THE PROPERTY OF EDAC INC.,AND SHALL NOT BE REPRODUCED, OR COPIED OR USED AS THE BASIS FOR THE MANUFACTURE OR SALE OF APPARATUS WITHOUT WRITTEN PERMISSION.

| ACAD REFERENCE NO. | 837 ENG MASTER   |  |  |
|--------------------|------------------|--|--|
| DRAWN: J.LEE       | DATE: OCT. 06/09 |  |  |
| CHECKED:           | DATE:            |  |  |
| SCALE: NTS         | SHEET 1 OF 2     |  |  |
| DRAWING NU