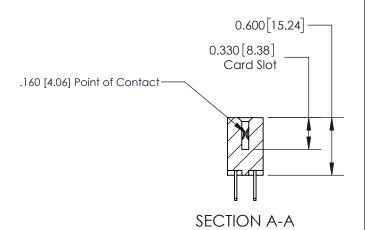

## **Contact Detail**

500-Wire Hole .050x.025(1.27x0.64) - Tail LG=.260(6.60)

.156 [3.96] Contact Spacing x .200 [5.08] Row Spacing

THIS IS A C.A.D. GENERATED DRAWING DO NOT MAKE MANUAL REVISIONS TO MASTER.