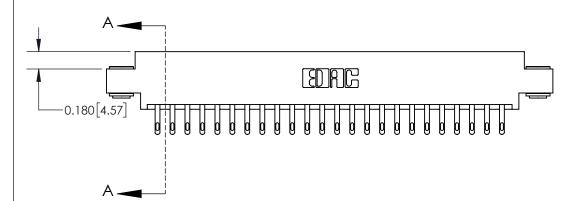

ISSUE NUMBER ORIGINAL

DO NOT MAKE MANUAL REVISIONS TO MASTER.

**See Accompanying Page for:** 

**Contact Bend Details** 

837/887 Series High Temp Card Edge Connector Part Number: 837-048-500-803

YOUR CONNECTION TO QUALITY & SERVICE

ISSUE NUMBER

ORIGINAL

1

| 837/887 Series High Temp Card Edge Connector<br>Contact Bend Detail |                                                              | ACAD REFERENCE NO. | 837 ENG MASTER   |               |
|---------------------------------------------------------------------|--------------------------------------------------------------|--------------------|------------------|---------------|
|                                                                     |                                                              | DRAWN: J.LEE       | DATE: OCT. 06/09 |               |
|                                                                     |                                                              | CHECKED:           | DATE:            |               |
| EDAC INC                                                            | ARE THE PROPERTY OF EDAC INC. AND                            | SCALE: NTS         | SHEET            | 2 <b>OF</b> 2 |
| TORONTO, ONTARIO CANADA                                             |                                                              | DRAWING NUMBER     | •                | ISSUE         |
| YOUR CONNECTION TO QUALITY & SERVICE                                | MANUFACTURE OR SALE OF APPARATUS WITHOUT WRITTEN PERMISSION. | 837 Assembly       |                  | 1             |