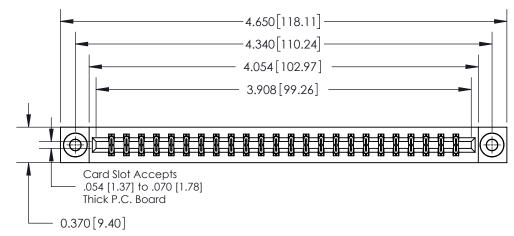

**Mounting Option** 03-.116 (2.95) I.D. Floating Eyelets **Contact Detail** 500-Wire Hole .050x.025(1.27x0.64) - Tail LG=.260(6.60) .156 [3.96] Contact Spacing x .200 [5.08] Row Spacing

THIS IS A C.A.D. GENERATED DRAWING

ISSUE NUMBER ORIGINAL

DO NOT MAKE MANUAL REVISIONS TO MASTER.

**See Accompanying Page for:** 

**Contact Bend Details** 

837/887 Series High Temp Card Edge Connector Part Number: 837-048-500-803

YOUR CONNECTION TO QUALITY & SERVICE