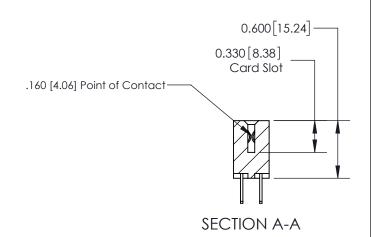

**Mounting Option** 03-.116 (2.95) I.D. Floating Eyelets **Contact Detail** 500-Wire Hole .050x.025(1.27x0.64) - Tail LG=.260(6.60) .156 [3.96] Contact Spacing x .200 [5.08] Row Spacing

THIS IS A C.A.D. GENERATED DRAWING