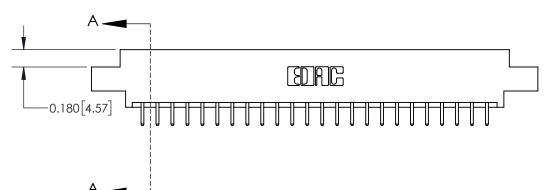

ISSUE NUMBER

ORIGINAL

|                              | 0.600[15.24]              |
|------------------------------|---------------------------|
|                              | 0.330 [8.38]<br>Card Slot |
| .160 [4.06] Point of Contact |                           |
|                              |                           |
|                              |                           |
|                              | <b>₩</b>                  |
|                              | SECTION A-A               |

**See Accompanying Page for:** 

**Contact Bend Details** 

837/887 Series High Temp Card Edge Connector Part Number: 837-048-520-808

YOUR CONNECTION TO QUALITY & SERVICE

**EDAC INC** TORONTO, ONTARIO CANADA