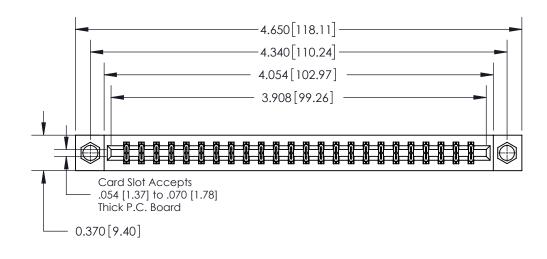

**Mounting Option** 

08-#4-40 Unified Threaded Inserts

## **Contact Detail**

520-P.C. Tail .030x.018(0.76x0.46) - Tail LG=.175(4.45)

.156 [3.96] Contact Spacing x .200 [5.08] Row Spacing

THIS IS A C.A.D. GENERATED DRAWING DO NOT MAKE MANUAL REVISIONS TO MASTER.

**See Accompanying Page for:** 

**Contact Bend Details** 

837/887 Series High Temp Card Edge Connector Part Number: 837-048-520-808

YOUR CONNECTION TO QUALITY & SERVICE

**EDAC INC** TORONTO, ONTARIO CANADA