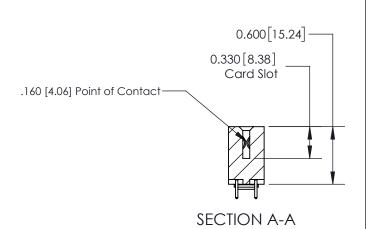

## **Contact Detail**

521-P.C. Tail .025 Sq.(0.64 Sq.) - Tail LG=.150(3.81)

.156 [3.96] Contact Spacing x .200 [5.08] Row Spacing

THIS IS A C.A.D. GENERATED DRAWING DO NOT MAKE MANUAL REVISIONS TO MASTER.

ISSUE NUMBER ORIGINAL

**See Accompanying Page for:** 

**Contact Bend Details** 

837/887 Series High Temp Card Edge Connector Part Number: 837-048-521-203

**EDAC INC** TORONTO, ONTARIO CANADA

THESE DRAWINGS AND SPECIFICATIONS ARE THE PROPERTY OF EDAC INC.,AND SHALL NOT BE REPRODUCED, OR COPIED OR USED AS THE BASIS FOR THE MANUFACTURE OR SALE OF APPARATUS WITHOUT WRITTEN PERMISSION.