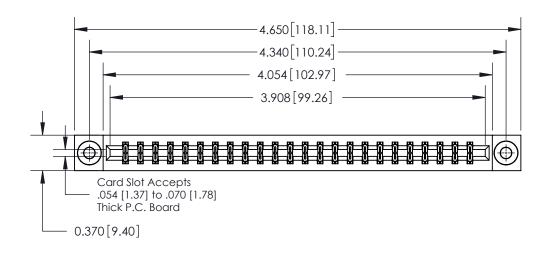

## **Contact Detail**

521-P.C. Tail .025 Sq.(0.64 Sq.) - Tail LG=.150(3.81)

.156 [3.96] Contact Spacing x .200 [5.08] Row Spacing

THIS IS A C.A.D. GENERATED DRAWING DO NOT MAKE MANUAL REVISIONS TO MASTER.

ISSUE NUMBER ORIGINAL

**See Accompanying Page for:** 

**Contact Bend Details** 

837/887 Series High Temp Card Edge Connector Part Number: 837-048-521-203

**EDAC INC** TORONTO, ONTARIO CANADA

THESE DRAWINGS AND SPECIFICATIONS ARE THE PROPERTY OF EDAC INC.,AND SHALL NOT BE REPRODUCED, OR COPIED OR USED AS THE BASIS FOR THE MANUFACTURE OR SALE OF APPARATUS WITHOUT WRITTEN PERMISSION.