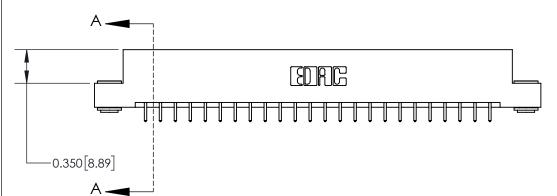

**Mounting Option** 

03-.116 (2.95) I.D. Floating Eyelets

ISSUE NUMBER ORIGINAL

**See Accompanying Page for:** 

**Contact Bend Details** 

837/887 Series High Temp Card Edge Connector Part Number: 837-048-521-203

**EDAC INC** TORONTO, ONTARIO CANADA

THESE DRAWINGS AND SPECIFICATIONS ARE THE PROPERTY OF EDAC INC.,AND SHALL NOT BE REPRODUCED, OR COPIED OR USED AS THE BASIS FOR THE MANUFACTURE OR SALE OF APPARATUS WITHOUT WRITTEN PERMISSION.