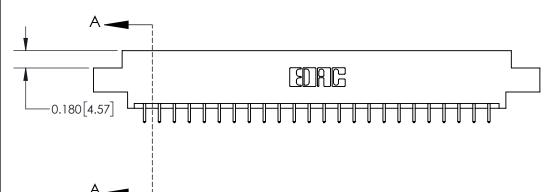

ISSUE NUMBER

ORIGINAL

|                              | 0.600[15.24] —<br>0.330[8.38]<br>Card Slot |
|------------------------------|--------------------------------------------|
| .160 [4.06] Point of Contact |                                            |
|                              |                                            |
| S                            | ECTION A-A                                 |

ISSUE NUMBER

ORIGINAL

1

| 837/887 Series High Temp Card Edge Connector<br>Contact Bend Detail |                                                                                                                                                            | ACAD REFERENCE NO. | 837 ENG MASTER   |               |
|---------------------------------------------------------------------|------------------------------------------------------------------------------------------------------------------------------------------------------------|--------------------|------------------|---------------|
|                                                                     |                                                                                                                                                            | DRAWN: J.LEE       | DATE: OCT. 06/09 |               |
|                                                                     |                                                                                                                                                            | CHECKED:           | DATE:            |               |
| EDAC INC                                                            | TORONTO, ONTARIO CANADA  ARE THE PROPERTY OF EDAC INC.,AND SHALL NOT BE REPRODUCED,OR COPIED OR USED AS THE BASIS FOR THE MANUFACTURE OR SALE OF APPARATUS | SCALE: NTS         | SHEET            | 2 <b>OF</b> 2 |
| TORONTO, ONTARIO                                                    |                                                                                                                                                            | DRAWING NUMBER     | •                | ISSUE         |
| MANUFAC                                                             |                                                                                                                                                            | 837 Assembly       |                  | 1             |