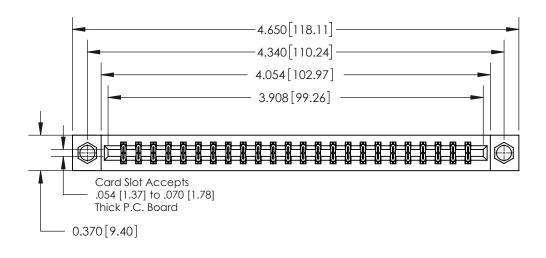

**Mounting Option** 

07-M3-0.5 Metric Threaded Inserts

## **Contact Detail**

521-P.C. Tail .025 Sq.(0.64 Sq.) - Tail LG=.150(3.81) .156 [3.96] Contact Spacing x .200 [5.08] Row Spacing

THIS IS A C.A.D. GENERATED DRAWING DO NOT MAKE MANUAL REVISIONS TO MASTER.

**See Accompanying Page for:** 

**Contact Bend Details** 

837/887 Series High Temp Card Edge Connector Part Number: 837-048-521-807

YOUR CONNECTION TO QUALITY & SERVICE

**EDAC INC** TORONTO, ONTARIO CANADA