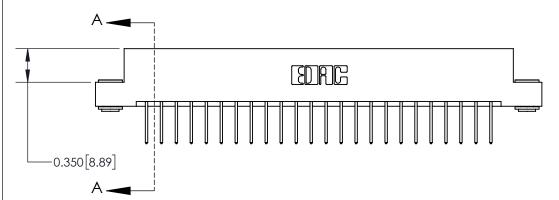

ISSUE NUMBER ORIGINAL

|                              | 0.600[15.24]<br>0.330[8.38]<br>Card Slot |
|------------------------------|------------------------------------------|
| .160 [4.06] Point of Contact |                                          |
|                              |                                          |
| S                            | SECTION A-A                              |

ISSUE NUMBER

ORIGINAL

1

| 837/887 Series High Temp Card Edge Connector<br>Contact Bend Detail |                                                                                                                                                | ACAD REFERENCE NO. | 837 ENG MASTER   |               |
|---------------------------------------------------------------------|------------------------------------------------------------------------------------------------------------------------------------------------|--------------------|------------------|---------------|
|                                                                     |                                                                                                                                                | DRAWN: J.LEE       | DATE: OCT. 06/09 |               |
|                                                                     |                                                                                                                                                | CHECKED:           | DATE:            |               |
| EDAC INC                                                            | O, ONTARIO  ARE THE PROPERTY OF EDAC INC.,AND SHALL NOT BE REPRODUCED,OR COPIED  OR USED AS THE BASIS FOR THE MANUFACTURE OR SALE OF APPARATUS | SCALE: NTS         | SHEET            | 2 <b>OF</b> 2 |
| TORONTO, ONTARIO CANADA                                             |                                                                                                                                                | DRAWING NUMBER     |                  | ISSUE         |
| MANU                                                                |                                                                                                                                                | 837 Assembly       |                  | 1             |