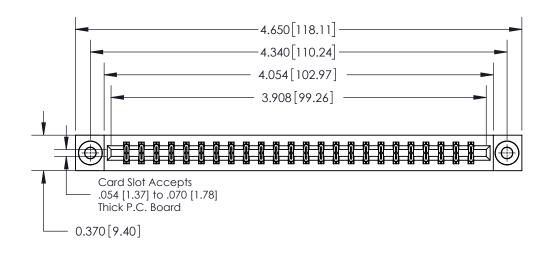

**Mounting Option** 

03-.116 (2.95) I.D. Floating Eyelets

## **Contact Detail**

523-P.C. Tail .025 Sq.(0.64 Sq.) - Tail LG=.390(9.91)

.156 [3.96] Contact Spacing x .200 [5.08] Row Spacing

THIS IS A C.A.D. GENERATED DRAWING DO NOT MAKE MANUAL REVISIONS TO MASTER.

**See Accompanying Page for:** 

**Contact Bend Details** 

837/887 Series High Temp Card Edge Connector Part Number: 837-048-523-203

**EDAC INC** TORONTO, ONTARIO CANADA

THESE DRAWINGS AND SPECIFICATIONS ARE THE PROPERTY OF EDAC INC.,AND SHALL NOT BE REPRODUCED, OR COPIED OR USED AS THE BASIS FOR THE MANUFACTURE OR SALE OF APPARATUS WITHOUT WRITTEN PERMISSION.