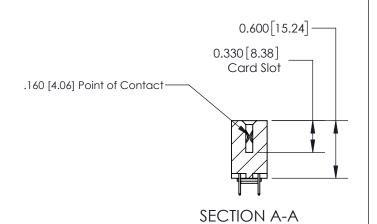

## **Contact Detail**

524-P.C. Tail .018 Sq.(0.46 Sq.) - Tail LG=.175(4.45) .156 [3.96] Contact Spacing x .200 [5.08] Row Spacing

THIS IS A C.A.D. GENERATED DRAWING DO NOT MAKE MANUAL REVISIONS TO MASTER.