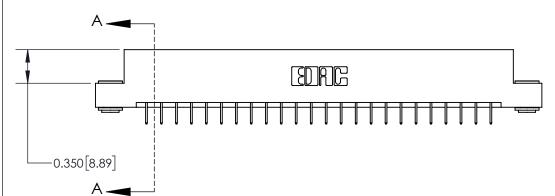

ISSUE NUMBER

ORIGINAL

**See Accompanying Page for:** 

**Contact Bend Details** 

837/887 Series High Temp Card Edge Connector Part Number: 837-048-524-203

YOUR CONNECTION TO QUALITY & SERVICE

**EDAC INC** TORONTO, ONTARIO CANADA