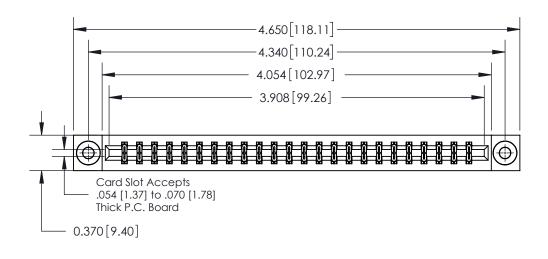

ISSUE NUMBER

ORIGINAL

**See Accompanying Page for:** 

**Contact Bend Details** 

837/887 Series High Temp Card Edge Connector Part Number: 837-048-524-203

YOUR CONNECTION TO QUALITY & SERVICE

**EDAC INC** TORONTO, ONTARIO CANADA

**Mounting Option** 

03-.116 (2.95) I.D. Floating Eyelets