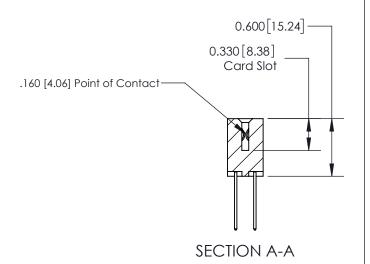

## **Contact Detail**

540-Wire Wrap .025 Sq.(0.64 Sq.) - Tail LG=.560(14.22)

.156 [3.96] Contact Spacing x .200 [5.08] Row Spacing

THIS IS A C.A.D. GENERATED DRAWING DO NOT MAKE MANUAL REVISIONS TO MASTER.

ISSUE NUMBER

ORIGINAL

1

| 837/887 Series High Temp Card Edge Connector<br>Contact Bend Detail |                                                                    | ACAD REFERENCE NO. | 837 ENG MASTER   |       |
|---------------------------------------------------------------------|--------------------------------------------------------------------|--------------------|------------------|-------|
|                                                                     |                                                                    | DRAWN: J.LEE       | DATE: OCT. 06/09 |       |
|                                                                     |                                                                    | CHECKED:           | DATE:            |       |
| EDAC INC THESE DRAWINGS AND SPECIFICATIONS                          | SCALE: NTS                                                         | SHEET              | 2 <b>OF</b> 2    |       |
| TORONTO, ONTARIO                                                    | NADA OR USED AS THE BASIS FOR THE MANUFACTURE OR SALE OF APPARATUS | DRAWING NUMBER     | •                | ISSUE |
| YOUR CONNECTION TO QUALITY & SERVICE                                |                                                                    | 837 Assembly       |                  | 1     |