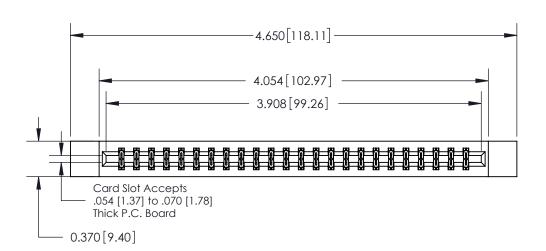

**Mounting Option** 

12-.128 (3.25) Dia. Side Mounting Holes

ISSUE NUMBER

ORIGINAL

**See Accompanying Page for:** 

**Contact Bend Details** 

837/887 Series High Temp Card Edge Connector Part Number: 837-048-540-812

**EDAC INC** TORONTO, ONTARIO CANADA

THESE DRAWINGS AND SPECIFICATIONS ARE THE PROPERTY OF EDAC INC.,AND SHALL NOT BE REPRODUCED, OR COPIED OR USED AS THE BASIS FOR THE MANUFACTURE OR SALE OF APPARATUS WITHOUT WRITTEN PERMISSION.