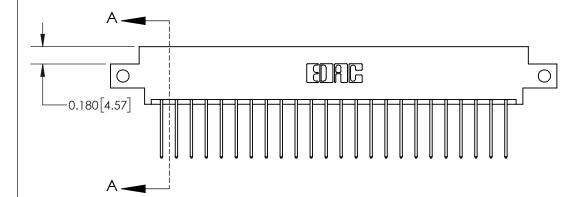

**Mounting Option** 

12-.128 (3.25) Dia. Side Mounting Holes

ISSUE NUMBER

ORIGINAL

**See Accompanying Page for:** 

**Contact Bend Details** 

837/887 Series High Temp Card Edge Connector Part Number: 837-048-540-812

**EDAC INC** TORONTO, ONTARIO CANADA

THESE DRAWINGS AND SPECIFICATIONS ARE THE PROPERTY OF EDAC INC.,AND SHALL NOT BE REPRODUCED, OR COPIED OR USED AS THE BASIS FOR THE MANUFACTURE OR SALE OF APPARATUS WITHOUT WRITTEN PERMISSION.