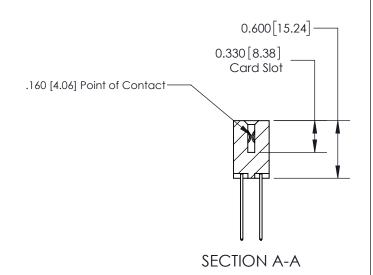

## **Contact Detail**

542-Wire Wrap .025 Sq.(0.64 Sq.) - Tail LG=.645(16.38)

.156 [3.96] Contact Spacing x .200 [5.08] Row Spacing

THIS IS A C.A.D. GENERATED DRAWING DO NOT MAKE MANUAL REVISIONS TO MASTER.

ISSUE NUMBER

ORIGINAL

1

| 837/887 Series High Temp Card Edge Connector<br>Contact Bend Detail |                                                              | ACAD REFERENCE NO. | 837 ENG MASTER   |               |
|---------------------------------------------------------------------|--------------------------------------------------------------|--------------------|------------------|---------------|
|                                                                     |                                                              | DRAWN: J.LEE       | DATE: OCT. 06/09 |               |
|                                                                     |                                                              | CHECKED:           | DATE:            |               |
| EDAC INC                                                            | ARE THE PROPERTY OF EDAC INC. AND                            | SCALE: NTS         | SHEET            | 2 <b>OF</b> 2 |
| TORONTO, ONTARIO CANADA                                             |                                                              | DRAWING NUMBER     | •                | ISSUE         |
| YOUR CONNECTION TO QUALITY & SERVICE                                | MANUFACTURE OR SALE OF APPARATUS WITHOUT WRITTEN PERMISSION. | 837 Assembly       |                  | 1             |