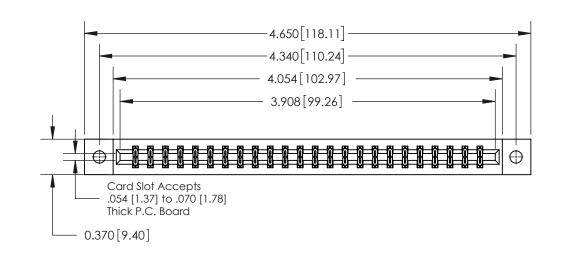

**Mounting Option** 

02-.128 (3.25) Dia. Mounting Holes

ISSUE NUMBER

ORIGINAL

**See Accompanying Page for:** 

**Contact Bend Details** 

837/887 Series High Temp Card Edge Connector Part Number: 837-048-542-802

YOUR CONNECTION TO QUALITY & SERVICE

**EDAC INC** TORONTO, ONTARIO CANADA