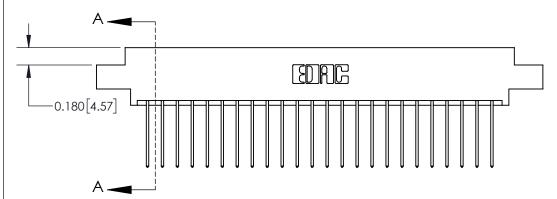

## **Contact Detail**

542-Wire Wrap .025 Sq.(0.64 Sq.) - Tail LG=.645(16.38)

.156 [3.96] Contact Spacing x .200 [5.08] Row Spacing

THIS IS A C.A.D. GENERATED DRAWING DO NOT MAKE MANUAL REVISIONS TO MASTER.

ISSUE NUMBER

ORIGINAL

**See Accompanying Page for:** 

**Contact Bend Details** 

837/887 Series High Temp Card Edge Connector Part Number: 837-048-542-802

YOUR CONNECTION TO QUALITY & SERVICE

**EDAC INC** TORONTO, ONTARIO CANADA