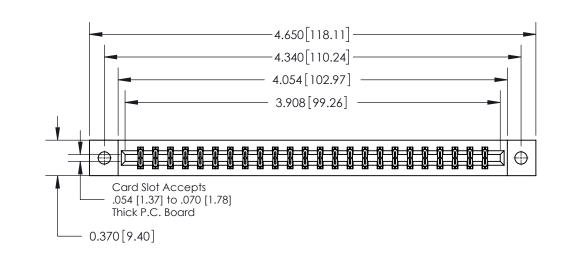

**Mounting Option** 

02-.128 (3.25) Dia. Mounting Holes

ORIGINAL

837/887 Series High Temp Card Edge Connector Part Number: 837-048-556-202

**EDAC INC** TORONTO, ONTARIO CANADA

THESE DRAWINGS AND SPECIFICATIONS ARE THE PROPERTY OF EDAC INC.,AND SHALL NOT BE REPRODUCED, OR COPIED