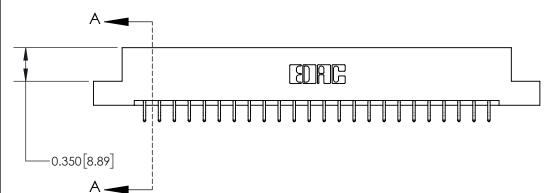

## **Contact Detail**

556-Extender Board Bend (Code 520 Contacts)

.156 [3.96] Contact Spacing x .200 [5.08] Row Spacing

THIS IS A C.A.D. GENERATED DRAWING DO NOT MAKE MANUAL REVISIONS TO MASTER.

ISSUE NUMBER

007 5110 111675

ACAD DEFEDENCE NO

OR USED AS THE BASIS FOR THE MANUFACTURE OR SALE OF APPARATUS 837 Assembly YOUR CONNECTION TO QUALITY & SERVICE WITHOUT WRITTEN PERMISSION.

**See Accompanying Page for: Contact Bend Details** 