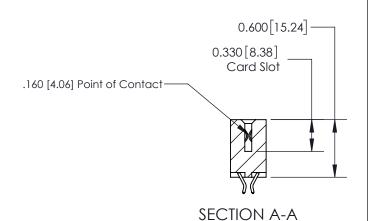

## **Contact Detail**

556-Extender Board Bend (Code 520 Contacts)

.156 [3.96] Contact Spacing x .200 [5.08] Row Spacing

THIS IS A C.A.D. GENERATED DRAWING DO NOT MAKE MANUAL REVISIONS TO MASTER.

ISSUE NUMBER

007 5110 111675

ACAD DEFEDENCE NO

OR USED AS THE BASIS FOR THE MANUFACTURE OR SALE OF APPARATUS 837 Assembly YOUR CONNECTION TO QUALITY & SERVICE WITHOUT WRITTEN PERMISSION.

**See Accompanying Page for: Contact Bend Details** 