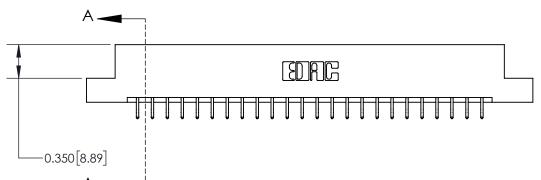

## **Contact Detail**

556-Extender Board Bend (Code 520 Contacts)

.156 [3.96] Contact Spacing x .200 [5.08] Row Spacing

THIS IS A C.A.D. GENERATED DRAWING DO NOT MAKE MANUAL REVISIONS TO MASTER.

ISSUE NUMBER