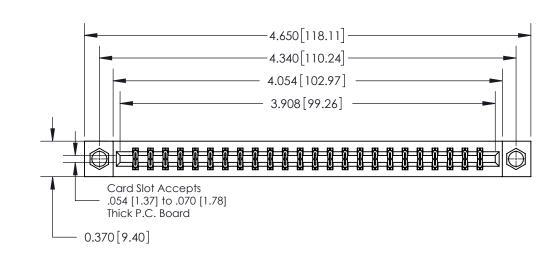

**Mounting Option** 

08-#4-40 Unified Threaded Inserts

## **Contact Detail**

556-Extender Board Bend (Code 520 Contacts)

.156 [3.96] Contact Spacing x .200 [5.08] Row Spacing

THIS IS A C.A.D. GENERATED DRAWING DO NOT MAKE MANUAL REVISIONS TO MASTER.

ISSUE NUMBER