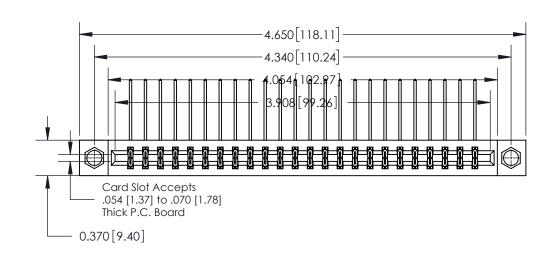

**Mounting Option** 

08-#4-40 Unified Threaded Inserts

## **Contact Detail**

559-90 Degree Bend (Code 541 Contacts)

.156 [3.96] Contact Spacing x .200 [5.08] Row Spacing

THIS IS A C.A.D. GENERATED DRAWING DO NOT MAKE MANUAL REVISIONS TO MASTER.

ISSUE NUMBER ORIGINAL

0.600 [15.24] 0.330[8.38] Card Slot .160 [4.06] Point of Contact SECTION A-A

**See Accompanying Page for:** 

**Contact Bend Details** 

837/887 Series High Temp Card Edge Connector Part Number: 837-048-559-208