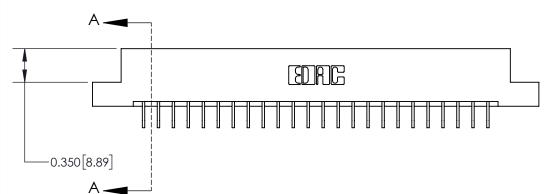

0.600 [15.24] 0.330[8.38] Card Slot .160 [4.06] Point of Contact SECTION A-A

**See Accompanying Page for:** 

**Contact Bend Details** 

837/887 Series High Temp Card Edge Connector Part Number: 837-048-559-208