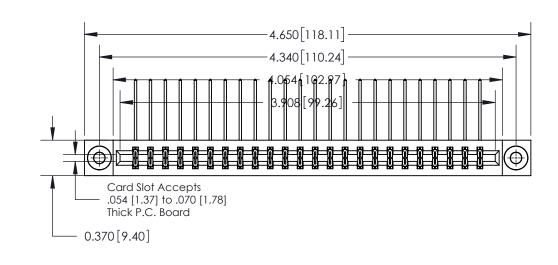

**Mounting Option** 

03-.116 (2.95) I.D. Floating Eyelets

**See Accompanying Page for:** 

**Contact Bend Details** 

837/887 Series High Temp Card Edge Connector Part Number: 837-048-559-803

YOUR CONNECTION TO QUALITY & SERVICE

**EDAC INC** TORONTO, ONTARIO CANADA