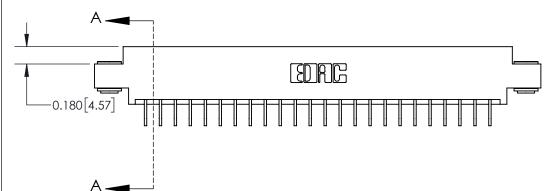

**See Accompanying Page for:** 

**Contact Bend Details** 

837/887 Series High Temp Card Edge Connector Part Number: 837-048-559-803

YOUR CONNECTION TO QUALITY & SERVICE

**EDAC INC** TORONTO, ONTARIO CANADA