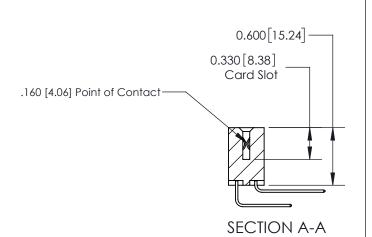

## **Contact Detail**

559-90 Degree Bend (Code 541 Contacts)

.156 [3.96] Contact Spacing x .200 [5.08] Row Spacing

THIS IS A C.A.D. GENERATED DRAWING DO NOT MAKE MANUAL REVISIONS TO MASTER.

ISSUE NUMBER ORIGINAL

ISSUE NUMBER

ORIGINAL

1

| 837/887 Series High Temp Card Edge Connector<br>Contact Bend Detail |                                                              | ACAD REFERENCE NO. | 837 ENG MASTER   |               |
|---------------------------------------------------------------------|--------------------------------------------------------------|--------------------|------------------|---------------|
|                                                                     |                                                              | DRAWN: J.LEE       | DATE: OCT. 06/09 |               |
|                                                                     |                                                              | CHECKED:           | DATE:            |               |
| EDAC INC                                                            | ARE THE PROPERTY OF EDAC INC. AND                            | SCALE: NTS         | SHEET            | 2 <b>OF</b> 2 |
| TORONTO, ONTARIO CANADA                                             |                                                              | DRAWING NUMBER     | •                | ISSUE         |
| YOUR CONNECTION TO QUALITY & SERVICE                                | MANUFACTURE OR SALE OF APPARATUS WITHOUT WRITTEN PERMISSION. | 837 Assembly       |                  | 1             |