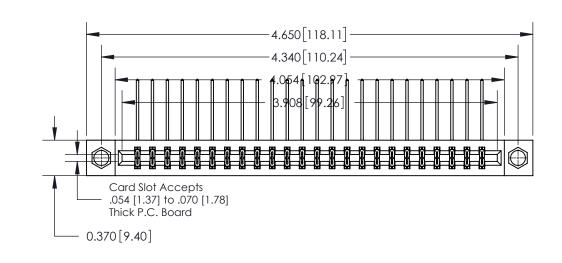

## **Contact Detail**

559-90 Degree Bend (Code 541 Contacts)

.156 [3.96] Contact Spacing x .200 [5.08] Row Spacing

THIS IS A C.A.D. GENERATED DRAWING DO NOT MAKE MANUAL REVISIONS TO MASTER.

ISSUE NUMBER ORIGINAL

0.600 [15.24] 0.330[8.38] Card Slot .160 [4.06] Point of Contact SECTION A-A

837/887 Series High Temp Card Edge Connector Part Number: 837-048-559-807

YOUR CONNECTION TO QUALITY & SERVICE

**EDAC INC** TORONTO, ONTARIO CANADA