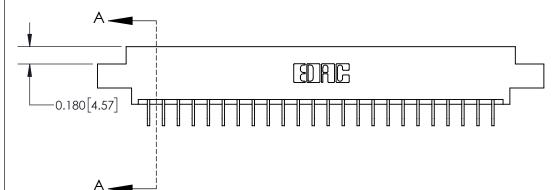

**See Accompanying Page for:** 

**Contact Bend Details** 

ISSUE NUMBER

ORIGINAL

1

| 837/887 Series High Temp Card Edge Connector<br>Contact Bend Detail |                                                                                                                                     | ACAD REFERENCE NO. | 837 ENG MASTER   |               |
|---------------------------------------------------------------------|-------------------------------------------------------------------------------------------------------------------------------------|--------------------|------------------|---------------|
|                                                                     |                                                                                                                                     | DRAWN: J.LEE       | DATE: OCT. 06/09 |               |
|                                                                     |                                                                                                                                     | CHECKED:           | DATE:            |               |
| EDAC INC                                                            | THESE DRAWINGS AND SPECIFICATIONS ARE THE PROPERTY OF EDAC INC.,AND SHALL NOT BE REPRODUCED, OR COPIED OR USED AS THE BASIS FOR THE | SCALE: NTS         | SHEET            | 2 <b>OF</b> 2 |
| TORONTO, ONTARIO CANADA                                             |                                                                                                                                     | DRAWING NUMBER     | •                | ISSUE         |
| YOUR CONNECTION TO QUALITY & SERVICE                                | MANUFACTURE OR SALE OF APPARATUS WITHOUT WRITTEN PERMISSION.                                                                        | 837 Assembly       |                  | 1             |