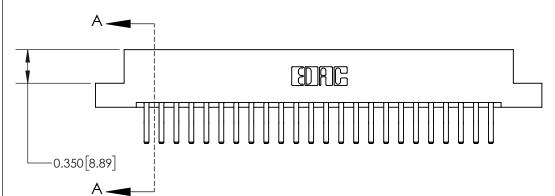

**Mounting Option** 

02-.128 (3.25) Dia. Mounting Holes

ORIGINAL

**See Accompanying Page for:** 

**Contact Bend Details** 

837/887 Series High Temp Card Edge Connector Part Number: 837-048-560-202

**EDAC INC** TORONTO, ONTARIO CANADA

THESE DRAWINGS AND SPECIFICATIONS ARE THE PROPERTY OF EDAC INC.,AND SHALL NOT BE REPRODUCED, OR COPIED OR USED AS THE BASIS FOR THE MANUFACTURE OR SALE OF APPARATUS WITHOUT WRITTEN PERMISSION.