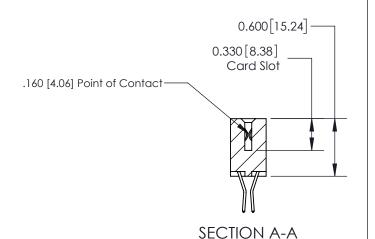

## **Contact Detail**

560-Extender Board Bend (Code 523 Contacts)

.156 [3.96] Contact Spacing x .200 [5.08] Row Spacing

THIS IS A C.A.D. GENERATED DRAWING DO NOT MAKE MANUAL REVISIONS TO MASTER.

ISSUE NUMBER

ISSUE NUMBER

ORIGINAL

1

| 837/887 Series High Temp Card Edge Connector<br>Contact Bend Detail |                                                                                                                                    | ACAD REFERENCE NO. | 837 ENG MASTER   |               |
|---------------------------------------------------------------------|------------------------------------------------------------------------------------------------------------------------------------|--------------------|------------------|---------------|
|                                                                     |                                                                                                                                    | DRAWN: J.LEE       | DATE: OCT. 06/09 |               |
|                                                                     |                                                                                                                                    | CHECKED:           | DATE:            |               |
| EDAC INC                                                            | THESE DRAWINGS AND SPECIFICATIONS ARE THE PROPERTY OF EDAC INC.,AND SHALL NOT BE REPRODUCED,OR COPIED OR USED AS THE BASIS FOR THE | SCALE: NTS         | SHEET            | 2 <b>OF</b> 2 |
| TORONTO, ONTARIO CANADA                                             |                                                                                                                                    | DRAWING NUMBER     | •                | ISSUE         |
| YOUR CONNECTION TO QUALITY & SERVICE                                | MANUFACTURE OR SALE OF APPARATUS WITHOUT WRITTEN PERMISSION.                                                                       | 837 Assembly       |                  | 1             |