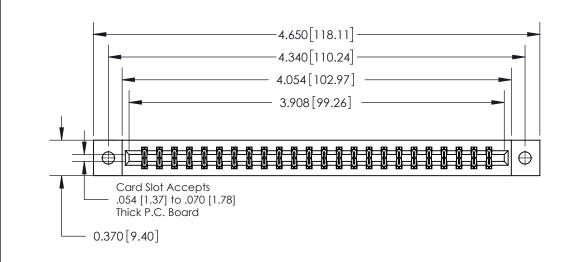

**Mounting Option** 

02-.128 (3.25) Dia. Mounting Holes

ORIGINAL

**See Accompanying Page for:** 

**Contact Bend Details** 

837/887 Series High Temp Card Edge Connector Part Number: 837-048-560-202

**EDAC INC** TORONTO, ONTARIO CANADA

THESE DRAWINGS AND SPECIFICATIONS ARE THE PROPERTY OF EDAC INC.,AND SHALL NOT BE REPRODUCED, OR COPIED OR USED AS THE BASIS FOR THE MANUFACTURE OR SALE OF APPARATUS WITHOUT WRITTEN PERMISSION.