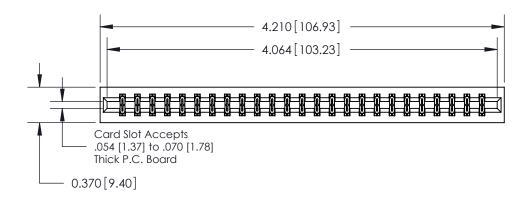

## **Contact Detail**

521-P.C. Tail .025 Sq.(0.64 Sq.) - Tail LG=.150(3.81) .156 [3.96] Contact Spacing x .200 [5.08] Row Spacing THIS IS A C.A.D. GENERATED DRAWING DO NOT MAKE MANUAL REVISIONS TO MASTER.

ISSUE NUMBER

ORIGINAL

**See Accompanying Page for:** 

**Contact Bend Details** 

837/887 Series High Temp Card Edge Connector Part Number: 837-050-521-201

YOUR CONNECTION TO QUALITY & SERVICE

**EDAC INC** TORONTO, ONTARIO CANADA