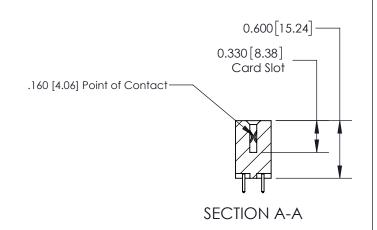

## **Contact Detail**

521-P.C. Tail .025 Sq.(0.64 Sq.) - Tail LG=.150(3.81) .156 [3.96] Contact Spacing x .200 [5.08] Row Spacing THIS IS A C.A.D. GENERATED DRAWING DO NOT MAKE MANUAL REVISIONS TO MASTER.

ISSUE NUMBER

ORIGINAL

1

| 837/887 Series High Temp Card Edge Connector<br>Contact Bend Detail |                                                                                                                                    | ACAD REFERENCE NO. | 837 ENG MASTER   |               |
|---------------------------------------------------------------------|------------------------------------------------------------------------------------------------------------------------------------|--------------------|------------------|---------------|
|                                                                     |                                                                                                                                    | DRAWN: J.LEE       | DATE: OCT. 06/09 |               |
|                                                                     |                                                                                                                                    | CHECKED:           | DATE:            |               |
| EDAC INC                                                            | THESE DRAWINGS AND SPECIFICATIONS ARE THE PROPERTY OF EDAC INC.,AND SHALL NOT BE REPRODUCED,OR COPIED OR USED AS THE BASIS FOR THE | SCALE: NTS         | SHEET            | 2 <b>OF</b> 2 |
| TORONTO, ONTARIO CANADA                                             |                                                                                                                                    | DRAWING NUMBER     | •                | ISSUE         |
| YOUR CONNECTION TO QUALITY & SERVICE                                | MANUFACTURE OR SALE OF APPARATUS WITHOUT WRITTEN PERMISSION.                                                                       | 837 Assembly       |                  | 1             |