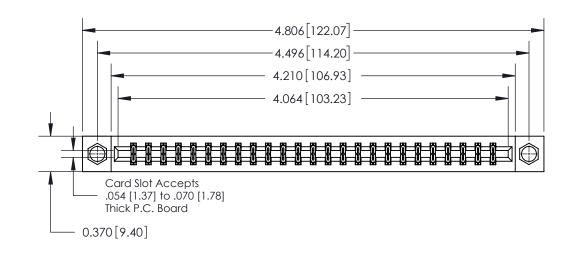

**Mounting Option** 

08-#4-40 Unified Threaded Inserts

## **Contact Detail**

542-Wire Wrap .025 Sq.(0.64 Sq.) - Tail LG=.645(16.38)

.156 [3.96] Contact Spacing x .200 [5.08] Row Spacing

THIS IS A C.A.D. GENERATED DRAWING DO NOT MAKE MANUAL REVISIONS TO MASTER.

ISSUE NUMBER

ORIGINAL

**See Accompanying Page for:** 

**Contact Bend Details** 

837/887 Series High Temp Card Edge Connector Part Number: 837-050-542-808

**EDAC INC** TORONTO, ONTARIO CANADA

THESE DRAWINGS AND SPECIFICATIONS ARE THE PROPERTY OF EDAC INC.,AND SHALL NOT BE REPRODUCED, OR COPIED OR USED AS THE BASIS FOR THE MANUFACTURE OR SALE OF APPARATUS WITHOUT WRITTEN PERMISSION.