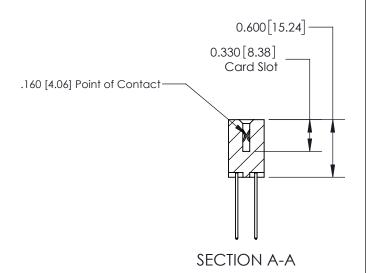

ISSUE NUMBER

ORIGINAL

1

| 837/887 Series High Temp Card Edge Connector<br>Contact Bend Detail |                                                                      | ACAD REFERENCE NO. | 837 ENG MASTER   |       |
|---------------------------------------------------------------------|----------------------------------------------------------------------|--------------------|------------------|-------|
|                                                                     |                                                                      | DRAWN: J.LEE       | DATE: OCT. 06/09 |       |
|                                                                     |                                                                      | CHECKED:           | DATE:            |       |
| EDAC INC THESE DRAWINGS AND SPECIFICATIONS                          | SCALE: NTS                                                           | SHEET              | 2 <b>OF</b> 2    |       |
| TORONTO, ONTARIO                                                    | CANADA OR USED AS THE BASIS FOR THE MANUFACTURE OR SALE OF APPARATUS | DRAWING NUMBER     | •                | ISSUE |
| YOUR CONNECTION TO QUALITY & SERVICE                                |                                                                      | 837 Assembly       |                  | 1     |