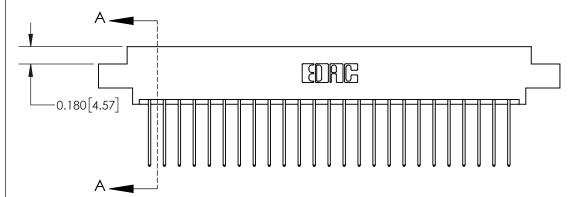

ISSUE NUMBER

ORIGINAL

**See Accompanying Page for:** 

**Contact Bend Details** 

837/887 Series High Temp Card Edge Connector Part Number: 837-050-542-808

**EDAC INC** TORONTO, ONTARIO CANADA

THESE DRAWINGS AND SPECIFICATIONS ARE THE PROPERTY OF EDAC INC.,AND SHALL NOT BE REPRODUCED, OR COPIED OR USED AS THE BASIS FOR THE MANUFACTURE OR SALE OF APPARATUS WITHOUT WRITTEN PERMISSION.

ISSUE NUMBER

ORIGINAL

1

| 837/887 Series High Temp Card Edge Connector<br>Contact Bend Detail |                                                                      | ACAD REFERENCE NO. | 837 ENG MASTER   |       |
|---------------------------------------------------------------------|----------------------------------------------------------------------|--------------------|------------------|-------|
|                                                                     |                                                                      | DRAWN: J.LEE       | DATE: OCT. 06/09 |       |
|                                                                     |                                                                      | CHECKED:           | DATE:            |       |
| EDAC INC THESE DRAWINGS AND SPECIFICATIONS                          | SCALE: NTS                                                           | SHEET              | 2 <b>OF</b> 2    |       |
| TORONTO, ONTARIO                                                    | CANADA OR USED AS THE BASIS FOR THE MANUFACTURE OR SALE OF APPARATUS | DRAWING NUMBER     | •                | ISSUE |
| YOUR CONNECTION TO QUALITY & SERVICE                                |                                                                      | 837 Assembly       |                  | 1     |