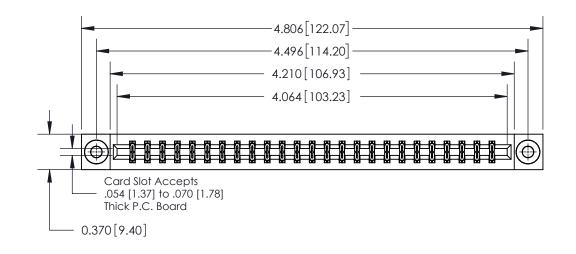

ISSUE NUMBER

ORIGINAL

**See Accompanying Page for:** 

**Contact Bend Details** 

837/887 Series High Temp Card Edge Connector Part Number: 837-050-544-803

YOUR CONNECTION TO QUALITY & SERVICE

**EDAC INC** TORONTO, ONTARIO CANADA