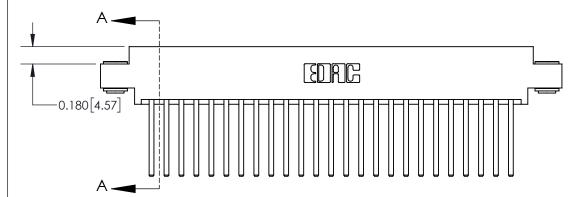

**Mounting Option** 

03-.116 (2.95) I.D. Floating Eyelets

ISSUE NUMBER

ORIGINAL

**See Accompanying Page for:** 

**Contact Bend Details** 

837/887 Series High Temp Card Edge Connector Part Number: 837-050-544-803

YOUR CONNECTION TO QUALITY & SERVICE

**EDAC INC** TORONTO, ONTARIO CANADA