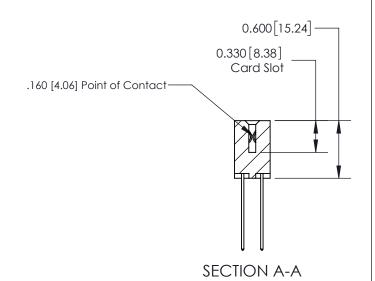

## **Contact Detail**

544-Wire Wrap .050x.025(1.27x0.64) - Tail LG=.750(19.05)

.156 [3.96] Contact Spacing x .200 [5.08] Row Spacing

THIS IS A C.A.D. GENERATED DRAWING DO NOT MAKE MANUAL REVISIONS TO MASTER.

ISSUE NUMBER

ORIGINAL

1

| 837/887 Series High Temp Card Edge Connector<br>Contact Bend Detail |                                                                                                                                     | ACAD REFERENCE NO. | 837 ENG          | 3 MASTER      |
|---------------------------------------------------------------------|-------------------------------------------------------------------------------------------------------------------------------------|--------------------|------------------|---------------|
|                                                                     |                                                                                                                                     | DRAWN: J.LEE       | DATE: OCT. 06/09 |               |
|                                                                     |                                                                                                                                     | CHECKED:           | DATE:            |               |
| EDAC INC                                                            | THESE DRAWINGS AND SPECIFICATIONS ARE THE PROPERTY OF EDAC INC.,AND SHALL NOT BE REPRODUCED, OR COPIED OR USED AS THE BASIS FOR THE | SCALE: NTS         | SHEET            | 2 <b>OF</b> 2 |
| TORONTO, ONTARIO CANADA                                             |                                                                                                                                     | DRAWING NUMBER     | •                | ISSUE         |
| YOUR CONNECTION TO QUALITY & SERVICE                                | MANUFACTURE OR SALE OF APPARATUS                                                                                                    |                    |                  | 1             |