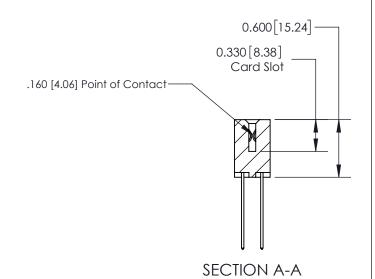

## **Contact Detail**

544-Wire Wrap .050x.025(1.27x0.64) - Tail LG=.750(19.05)

.156 [3.96] Contact Spacing x .200 [5.08] Row Spacing

THIS IS A C.A.D. GENERATED DRAWING DO NOT MAKE MANUAL REVISIONS TO MASTER.