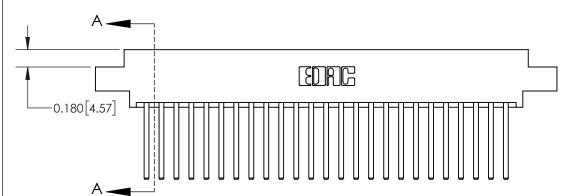

## **Contact Detail**

544-Wire Wrap .050x.025(1.27x0.64) - Tail LG=.750(19.05)

.156 [3.96] Contact Spacing x .200 [5.08] Row Spacing

THIS IS A C.A.D. GENERATED DRAWING DO NOT MAKE MANUAL REVISIONS TO MASTER.