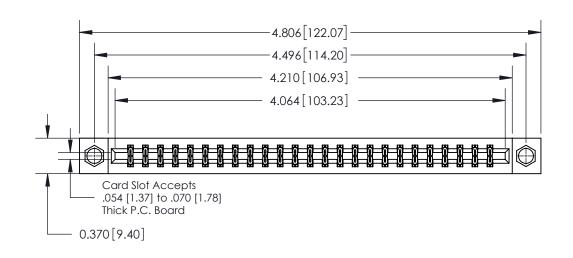

**Mounting Option** 

08-#4-40 Unified Threaded Inserts

## **Contact Detail**

544-Wire Wrap .050x.025(1.27x0.64) - Tail LG=.750(19.05)

.156 [3.96] Contact Spacing x .200 [5.08] Row Spacing

THIS IS A C.A.D. GENERATED DRAWING DO NOT MAKE MANUAL REVISIONS TO MASTER.