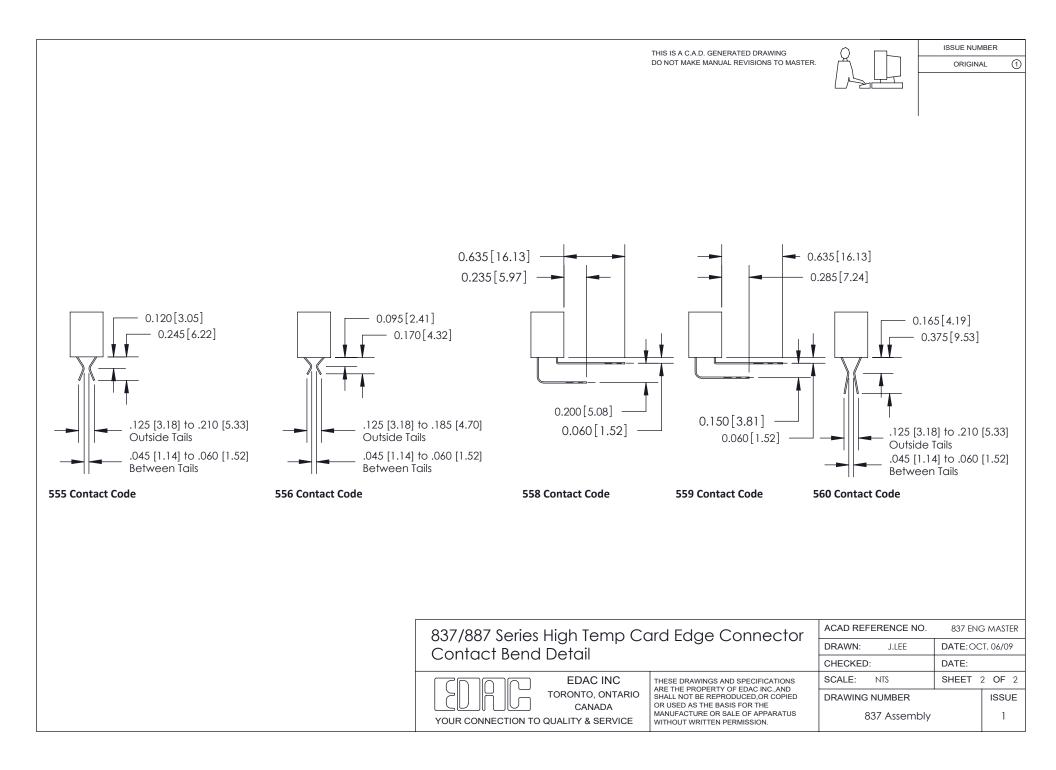

## **Mounting Option** ISSUE NUMBER THIS IS A C.A.D. GENERATED DRAWING 07-M3-0.5 Metric Threaded Inserts DO NOT MAKE MANUAL REVISIONS TO MASTER. ORIGINAL (1) **Contact Detail** 555-Extender Board Bend (Code 500 Contacts) .156 [3.96] Contact Spacing x .200 [5.08] Row Spacing 4.806 122.07 4.496 114.20 4.210 [106.93] -4.064 [103.23] Card Slot Accepts .054 [1.37] to .070 [1.78] Thick P.C. Board 0.600[15.24] 0.370[9.40] 0.330[8.38] Card Slot .160 [4.06] Point of Contact -0.180[4.57] \_\_\_\_\_ g g g g g g g g SECTION A-A ACAD REFERENCE NO. 837 ENG MASTER 837/887 Series High Temp Card Edge Connector DRAWN: J.LEE DATE: OCT. 06/09 Part Number: 837-050-555-807 See Accompanying Page for: CHECKED: DATE: **Contact Bend Details** OF 2 EDAC INC SCALE: NTS SHEET 1 THESE DRAWINGS AND SPECIFICATIONS ARE THE PROPERTY OF EDAC INC., AND TORONTO, ONTARIO SHALL NOT BE REPRODUCED, OR COPIED DRAWING NUMBER ISSUE CANADA OR USED AS THE BASIS FOR THE MANUFACTURE OR SALE OF APPARATUS 837 Assembly 1 YOUR CONNECTION TO QUALITY & SERVICE WITHOUT WRITTEN PERMISSION.