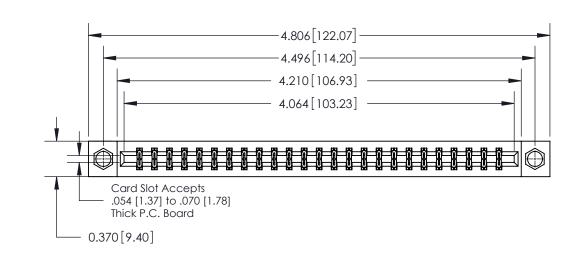

**Mounting Option** 

08-#4-40 Unified Threaded Inserts

## **Contact Detail**

555-Extender Board Bend (Code 500 Contacts)

.156 [3.96] Contact Spacing x .200 [5.08] Row Spacing

THIS IS A C.A.D. GENERATED DRAWING DO NOT MAKE MANUAL REVISIONS TO MASTER.

ISSUE NUMBER