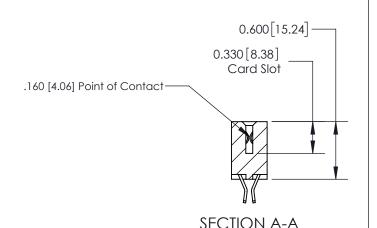

## **Contact Detail**

555-Extender Board Bend (Code 500 Contacts)

.156 [3.96] Contact Spacing x .200 [5.08] Row Spacing

THIS IS A C.A.D. GENERATED DRAWING DO NOT MAKE MANUAL REVISIONS TO MASTER.

ISSUE NUMBER

ISSUE NUMBER

ORIGINAL

1

| 837/887 Series High Temp Card Edge Connector<br>Contact Bend Detail |                                                                                                                                     | ACAD REFERENCE NO. | 837 ENG MASTER   |               |
|---------------------------------------------------------------------|-------------------------------------------------------------------------------------------------------------------------------------|--------------------|------------------|---------------|
|                                                                     |                                                                                                                                     | DRAWN: J.LEE       | DATE: OCT. 06/09 |               |
|                                                                     |                                                                                                                                     | CHECKED:           | DATE:            |               |
| EDAC INC                                                            | THESE DRAWINGS AND SPECIFICATIONS ARE THE PROPERTY OF EDAC INC.,AND SHALL NOT BE REPRODUCED, OR COPIED OR USED AS THE BASIS FOR THE | SCALE: NTS         | SHEET            | 2 <b>OF</b> 2 |
| TORONTO, ONTARIO CANADA                                             |                                                                                                                                     | DRAWING NUMBER     | •                | ISSUE         |
| YOUR CONNECTION TO QUALITY & SERVICE                                | MANUFACTURE OR SALE OF APPARATUS WITHOUT WRITTEN PERMISSION.                                                                        | 837 Assembly       |                  | 1             |