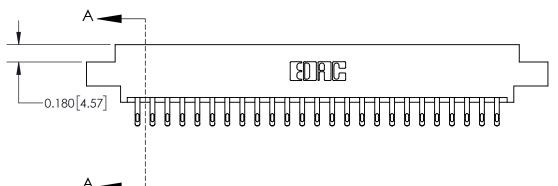

## **Contact Detail**

555-Extender Board Bend (Code 500 Contacts)

.156 [3.96] Contact Spacing x .200 [5.08] Row Spacing

THIS IS A C.A.D. GENERATED DRAWING DO NOT MAKE MANUAL REVISIONS TO MASTER.

ISSUE NUMBER

ORIGINAL

**See Accompanying Page for:** 

**Contact Bend Details** 

837/887 Series High Temp Card Edge Connector Part Number: 837-050-555-808

YOUR CONNECTION TO QUALITY & SERVICE

**EDAC INC** TORONTO, ONTARIO CANADA