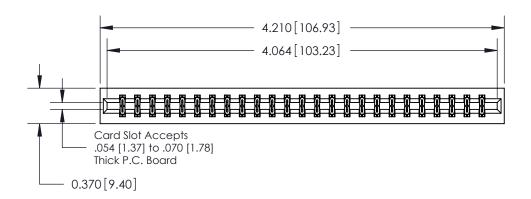

## **Contact Detail**

556-Extender Board Bend (Code 520 Contacts)

.156 [3.96] Contact Spacing x .200 [5.08] Row Spacing

THIS IS A C.A.D. GENERATED DRAWING DO NOT MAKE MANUAL REVISIONS TO MASTER.

ISSUE NUMBER

ORIGINAL

**See Accompanying Page for:** 

**Contact Bend Details** 

837/887 Series High Temp Card Edge Connector Part Number: 837-050-556-201

YOUR CONNECTION TO QUALITY & SERVICE

**EDAC INC** TORONTO, ONTARIO CANADA