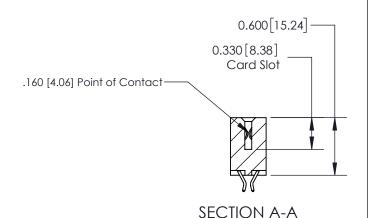

## **Contact Detail**

556-Extender Board Bend (Code 520 Contacts)

.156 [3.96] Contact Spacing x .200 [5.08] Row Spacing

THIS IS A C.A.D. GENERATED DRAWING DO NOT MAKE MANUAL REVISIONS TO MASTER.

ISSUE NUMBER

ISSUE NUMBER

ORIGINAL

1

| 837/887 Series High Temp Card Edge Connector<br>Contact Bend Detail |                                                               | ACAD REFERENCE NO. | 837 ENG MASTER   |               |
|---------------------------------------------------------------------|---------------------------------------------------------------|--------------------|------------------|---------------|
|                                                                     |                                                               | DRAWN: J.LEE       | DATE: OCT. 06/09 |               |
|                                                                     |                                                               | CHECKED:           | DATE:            |               |
| EDAC INC                                                            | OR USED AS THE BASIS FOR THE MANUFACTURE OR SALE OF APPARATUS | SCALE: NTS         | SHEET            | 2 <b>OF</b> 2 |
| TORONTO, ONTARIO CANADA                                             |                                                               | DRAWING NUMBER     | •                | ISSUE         |
| YOUR CONNECTION TO QUALITY & SERVICE                                |                                                               | 837 Assembly       |                  | 1             |