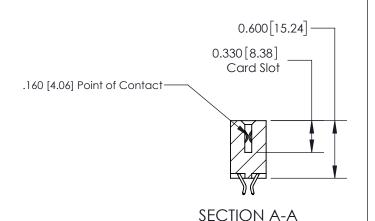

## **Contact Detail**

556-Extender Board Bend (Code 520 Contacts)

.156 [3.96] Contact Spacing x .200 [5.08] Row Spacing

THIS IS A C.A.D. GENERATED DRAWING DO NOT MAKE MANUAL REVISIONS TO MASTER.

ISSUE NUMBER

ORIGINAL

**See Accompanying Page for:** 

**Contact Bend Details** 

| 837/887 Series High Temp Card Edge Connector |
|----------------------------------------------|
| Part Number: 837-050-556-204                 |