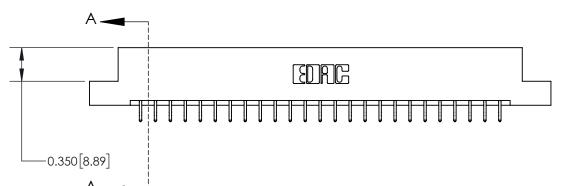

## **Contact Detail**

556-Extender Board Bend (Code 520 Contacts)

.156 [3.96] Contact Spacing x .200 [5.08] Row Spacing

THIS IS A C.A.D. GENERATED DRAWING DO NOT MAKE MANUAL REVISIONS TO MASTER.

ISSUE NUMBER

ORIGINAL

**See Accompanying Page for:** 

**Contact Bend Details** 

| 837/887 Series High Temp Card Edge Connector |
|----------------------------------------------|
| Part Number: 837-050-556-204                 |