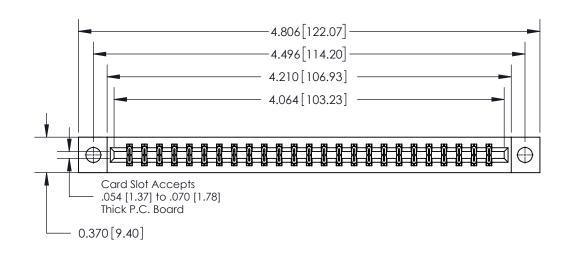

**Mounting Option** 

04-.156 (3.96) Dia. Mounting Holes

ORIGINAL

**See Accompanying Page for:** 

**Contact Bend Details** 

| 837/887 Series High Temp Card Edge Connector |
|----------------------------------------------|
| Part Number: 837-050-556-204                 |