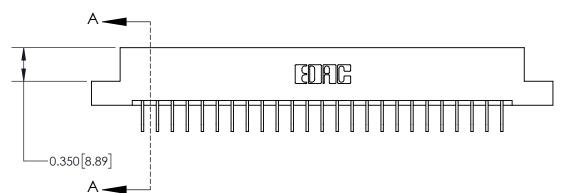

## **Contact Detail**

558-90 Degree Bend (Code 541 Contacts)

.156 [3.96] Contact Spacing x .200 [5.08] Row Spacing

THIS IS A C.A.D. GENERATED DRAWING DO NOT MAKE MANUAL REVISIONS TO MASTER.

ISSUE NUMBER ORIGINAL

**See Accompanying Page for: Contact Bend Details** 

ISSUE NUMBER

ORIGINAL

1

| 837/887 Series High Temp Card Edge Connector<br>Contact Bend Detail |                                                                                                                                               | ACAD REFERENCE NO. | 837 ENG MASTER   |               |
|---------------------------------------------------------------------|-----------------------------------------------------------------------------------------------------------------------------------------------|--------------------|------------------|---------------|
|                                                                     |                                                                                                                                               | DRAWN: J.LEE       | DATE: OCT. 06/09 |               |
|                                                                     |                                                                                                                                               | CHECKED:           | DATE:            |               |
| EDAC INC                                                            | O, ONTARIO  ARE THE PROPERTY OF EDAC INC.,AND SHALL NOT BE REPRODUCED,OR COPIED OR USED AS THE BASIS FOR THE MANUFACTURE OR SALE OF APPARATUS | SCALE: NTS         | SHEET            | 2 <b>OF</b> 2 |
| TORONTO, ONTARIO                                                    |                                                                                                                                               | DRAWING NUMBER     | •                | ISSUE         |
| YOUR CONNECTION TO QUALITY & SERVICE                                |                                                                                                                                               | 837 Assembly       |                  | 1             |