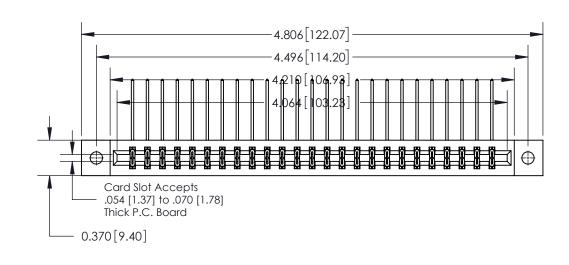

**Mounting Option** 

02-.128 (3.25) Dia. Mounting Holes

0.600 [15.24] 0.330[8.38] Card Slot .160 [4.06] Point of Contact **SECTION A-A** 

837/887 Series High Temp Card Edge Connector Part Number: 837-050-558-202

YOUR CONNECTION TO QUALITY & SERVICE

**EDAC INC** TORONTO, ONTARIO CANADA