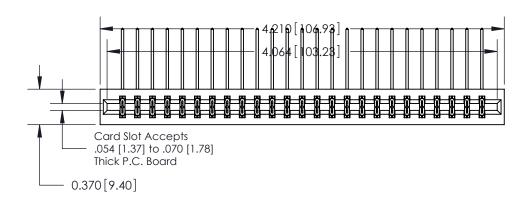

## **Contact Detail**

559-90 Degree Bend (Code 541 Contacts)

.156 [3.96] Contact Spacing x .200 [5.08] Row Spacing

THIS IS A C.A.D. GENERATED DRAWING DO NOT MAKE MANUAL REVISIONS TO MASTER.

ISSUE NUMBER

ORIGINAL

1

**See Accompanying Page for:** 

**Contact Bend Details** 

837/887 Series High Temp Card Edge Connector Part Number: 837-050-559-201

YOUR CONNECTION TO QUALITY & SERVICE

**EDAC INC** TORONTO, ONTARIO CANADA