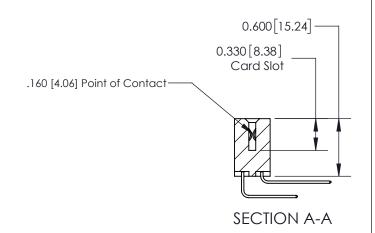

## **Contact Detail**

559-90 Degree Bend (Code 541 Contacts)

.156 [3.96] Contact Spacing x .200 [5.08] Row Spacing

THIS IS A C.A.D. GENERATED DRAWING DO NOT MAKE MANUAL REVISIONS TO MASTER.

ISSUE NUMBER

ORIGINAL

ISSUE NUMBER

ORIGINAL

1

| 837/887 Series High Temp Card Edge Connector<br>Contact Bend Detail |                                                                                                                                     | ACAD REFERENCE NO. | 837 ENG MASTER   |               |
|---------------------------------------------------------------------|-------------------------------------------------------------------------------------------------------------------------------------|--------------------|------------------|---------------|
|                                                                     |                                                                                                                                     | DRAWN: J.LEE       | DATE: OCT. 06/09 |               |
|                                                                     |                                                                                                                                     | CHECKED:           | DATE:            |               |
| EDAC INC                                                            | THESE DRAWINGS AND SPECIFICATIONS ARE THE PROPERTY OF EDAC INC.,AND SHALL NOT BE REPRODUCED, OR COPIED OR USED AS THE BASIS FOR THE | SCALE: NTS         | SHEET            | 2 <b>OF</b> 2 |
| TORONTO, ONTARIO CANADA                                             |                                                                                                                                     | DRAWING NUMBER     | •                | ISSUE         |
| YOUR CONNECTION TO QUALITY & SERVICE                                | MANUFACTURE OR SALE OF APPARATUS WITHOUT WRITTEN PERMISSION.                                                                        | 837 Assembly       |                  | 1             |