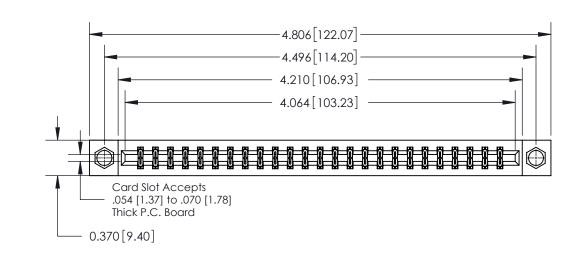

**Mounting Option** 

08-#4-40 Unified Threaded Inserts

## **Contact Detail**

560-Extender Board Bend (Code 523 Contacts)

.156 [3.96] Contact Spacing x .200 [5.08] Row Spacing

THIS IS A C.A.D. GENERATED DRAWING DO NOT MAKE MANUAL REVISIONS TO MASTER.

ISSUE NUMBER

ORIGINAL

**See Accompanying Page for:** 

**Contact Bend Details** 

837/887 Series High Temp Card Edge Connector Part Number: 837-050-560-808

YOUR CONNECTION TO QUALITY & SERVICE

**EDAC INC** TORONTO, ONTARIO CANADA