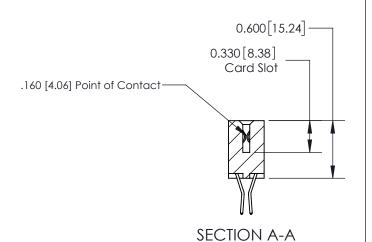

## **Contact Detail**

560-Extender Board Bend (Code 523 Contacts)

.156 [3.96] Contact Spacing x .200 [5.08] Row Spacing

THIS IS A C.A.D. GENERATED DRAWING DO NOT MAKE MANUAL REVISIONS TO MASTER.

ISSUE NUMBER

ISSUE NUMBER

ORIGINAL

1

| 837/887 Series High Temp Card Edge Connector<br>Contact Bend Detail |                                                                                                                                    | ACAD REFERENCE NO. | 837 ENG MASTER   |               |
|---------------------------------------------------------------------|------------------------------------------------------------------------------------------------------------------------------------|--------------------|------------------|---------------|
|                                                                     |                                                                                                                                    | DRAWN: J.LEE       | DATE: OCT. 06/09 |               |
|                                                                     |                                                                                                                                    | CHECKED:           | DATE:            |               |
| EDAC INC                                                            | THESE DRAWINGS AND SPECIFICATIONS ARE THE PROPERTY OF EDAC INC.,AND SHALL NOT BE REPRODUCED,OR COPIED OR USED AS THE BASIS FOR THE | SCALE: NTS         | SHEET            | 2 <b>OF</b> 2 |
| TORONTO, ONTARIO CANADA                                             |                                                                                                                                    | DRAWING NUMBER     | •                | ISSUE         |
| YOUR CONNECTION TO QUALITY & SERVICE                                | MANUFACTURE OR SALE OF APPARATUS WITHOUT WRITTEN PERMISSION.                                                                       | 837 Assembly       |                  | 1             |