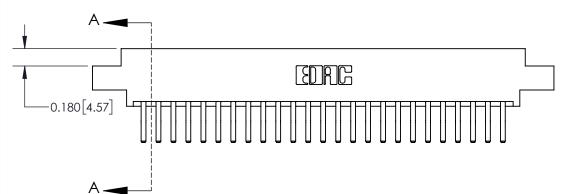

## **Contact Detail**

560-Extender Board Bend (Code 523 Contacts)

.156 [3.96] Contact Spacing x .200 [5.08] Row Spacing

THIS IS A C.A.D. GENERATED DRAWING DO NOT MAKE MANUAL REVISIONS TO MASTER.

ISSUE NUMBER

ORIGINAL

**See Accompanying Page for:** 

**Contact Bend Details** 

837/887 Series High Temp Card Edge Connector Part Number: 837-050-560-808

YOUR CONNECTION TO QUALITY & SERVICE

**EDAC INC** TORONTO, ONTARIO CANADA