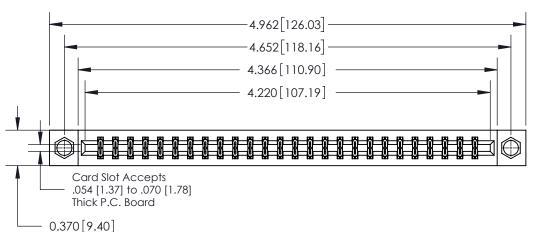

**Mounting Option** 08-#4-40 Unified Threaded Inserts **Contact Detail** 523-P.C. Tail .025 Sq.(0.64 Sq.) - Tail LG=.390(9.91) .156 [3.96] Contact Spacing x .200 [5.08] Row Spacing -0.180 4.57

ISSUE NUMBER

ORIGINAL

THIS IS A C.A.D. GENERATED DRAWING DO NOT MAKE MANUAL REVISIONS TO MASTER.

**See Accompanying Page for:** 

**Contact Bend Details** 

837/887 Series High Temp Card Edge Connector Part Number: 837-052-523-808