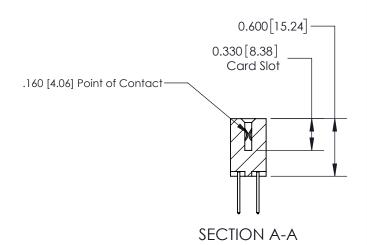

**Mounting Option** 08-#4-40 Unified Threaded Inserts **Contact Detail** 523-P.C. Tail .025 Sq.(0.64 Sq.) - Tail LG=.390(9.91) .156 [3.96] Contact Spacing x .200 [5.08] Row Spacing -0.180 4.57

ISSUE NUMBER

ORIGINAL

THIS IS A C.A.D. GENERATED DRAWING DO NOT MAKE MANUAL REVISIONS TO MASTER.

**See Accompanying Page for:** 

**Contact Bend Details** 

837/887 Series High Temp Card Edge Connector Part Number: 837-052-523-808

ISSUE NUMBER

ORIGINAL

1

| 837/887 Series High Temp Card Edge Connector<br>Contact Bend Detail                                                                                                                                                                                                                                                                              |                                    | ACAD REFERENCE NO. | 837 ENG MASTER   |       |
|--------------------------------------------------------------------------------------------------------------------------------------------------------------------------------------------------------------------------------------------------------------------------------------------------------------------------------------------------|------------------------------------|--------------------|------------------|-------|
|                                                                                                                                                                                                                                                                                                                                                  |                                    | DRAWN: J.LEE       | DATE: OCT. 06/09 |       |
|                                                                                                                                                                                                                                                                                                                                                  |                                    | CHECKED:           | DATE:            |       |
| EDAC INC TORONTO, ONTARIO CANADA YOUR CONNECTION TO QUALITY & SERVICE  TEDAC INC. TORONTO, ONTARIO CANADA YOUR CONNECTION TO QUALITY & SERVICE  THESE DRAWINGS AND SPECIFICATIONS ARE THE PROPERTY OF EDAC INC.,AND SHALL NOT BE REPRODUCED, OR COPIED OR USED AS THE BASIS FOR THE MANUFACTURE OR SALE OF APPARATUS WITHOUT WRITTEN PERMISSION. | SCALE: NTS                         | SHEET              | 2 <b>OF</b> 2    |       |
|                                                                                                                                                                                                                                                                                                                                                  | SHALL NOT BE REPRODUCED, OR COPIED | DRAWING NUMBER     |                  | ISSUE |
|                                                                                                                                                                                                                                                                                                                                                  | MANUFACTURE OR SALE OF APPARATUS   | 837 Assembly       |                  | 1     |