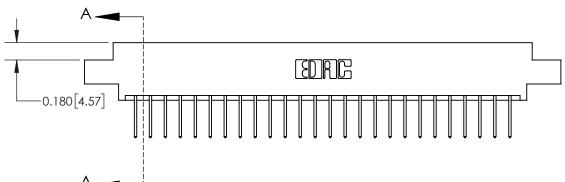

**Mounting Option** 08-#4-40 Unified Threaded Inserts **Contact Detail** 523-P.C. Tail .025 Sq.(0.64 Sq.) - Tail LG=.390(9.91) .156 [3.96] Contact Spacing x .200 [5.08] Row Spacing -0.180 4.57

ISSUE NUMBER

ORIGINAL

THIS IS A C.A.D. GENERATED DRAWING DO NOT MAKE MANUAL REVISIONS TO MASTER.

**See Accompanying Page for:** 

**Contact Bend Details** 

837/887 Series High Temp Card Edge Connector Part Number: 837-052-523-808