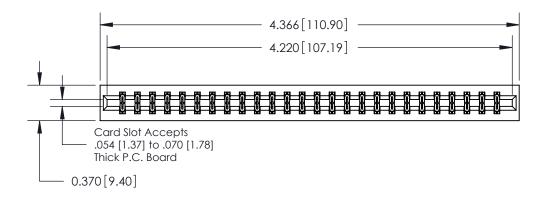

## **Contact Detail**

524-P.C. Tail .018 Sq.(0.46 Sq.) - Tail LG=.175(4.45) .156 [3.96] Contact Spacing x .200 [5.08] Row Spacing

THIS IS A C.A.D. GENERATED DRAWING DO NOT MAKE MANUAL REVISIONS TO MASTER.

ISSUE NUMBER

ORIGINAL

**See Accompanying Page for:** 

**Contact Bend Details** 

837/887 Series High Temp Card Edge Connector Part Number: 837-052-524-201

YOUR CONNECTION TO QUALITY & SERVICE

**EDAC INC** TORONTO, ONTARIO CANADA