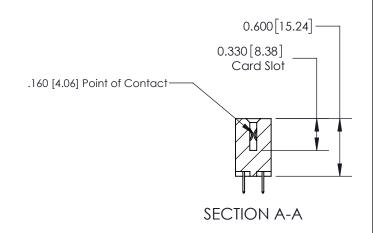

ISSUE NUMBER

ORIGINAL

1

| 837/887 Series High Temp Card Edge Connector<br>Contact Bend Detail |                                                              | ACAD REFERENCE NO. | 837 ENG MASTER   |               |
|---------------------------------------------------------------------|--------------------------------------------------------------|--------------------|------------------|---------------|
|                                                                     |                                                              | DRAWN: J.LEE       | DATE: OCT. 06/09 |               |
|                                                                     |                                                              | CHECKED:           | DATE:            |               |
| EDAC INC                                                            | ARE THE PROPERTY OF EDAC INC. AND                            | SCALE: NTS         | SHEET            | 2 <b>OF</b> 2 |
| TORONTO, ONTARIO CANADA                                             |                                                              | DRAWING NUMBER     | •                | ISSUE         |
| YOUR CONNECTION TO QUALITY & SERVICE                                | MANUFACTURE OR SALE OF APPARATUS WITHOUT WRITTEN PERMISSION. | 837 Assembly       |                  | 1             |