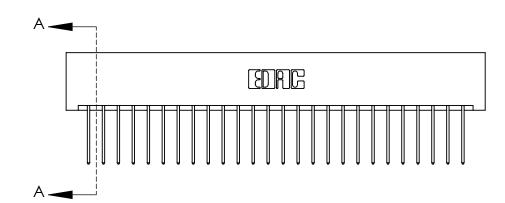

ISSUE NUMBER

ORIGINAL

**See Accompanying Page for:** 

**Contact Bend Details** 

837/887 Series High Temp Card Edge Connector Part Number: 837-052-540-201

YOUR CONNECTION TO QUALITY & SERVICE

**EDAC INC** TORONTO, ONTARIO CANADA