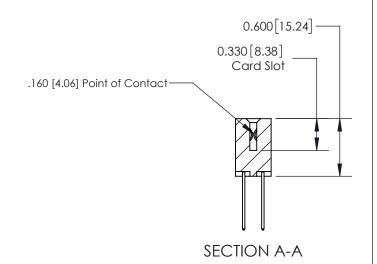

ISSUE NUMBER

ORIGINAL

1

| 837/887 Series High Temp Card Edge Connector<br>Contact Bend Detail |                                                                                                                                    | ACAD REFERENCE NO. | 837 ENG MASTER   |               |
|---------------------------------------------------------------------|------------------------------------------------------------------------------------------------------------------------------------|--------------------|------------------|---------------|
|                                                                     |                                                                                                                                    | DRAWN: J.LEE       | DATE: OCT. 06/09 |               |
|                                                                     |                                                                                                                                    | CHECKED:           | DATE:            |               |
| EDAC INC                                                            | THESE DRAWINGS AND SPECIFICATIONS ARE THE PROPERTY OF EDAC INC.,AND SHALL NOT BE REPRODUCED,OR COPIED OR USED AS THE BASIS FOR THE | SCALE: NTS         | SHEET            | 2 <b>OF</b> 2 |
| TORONTO, ONTARIO CANADA                                             |                                                                                                                                    | DRAWING NUMBER     | •                | ISSUE         |
| YOUR CONNECTION TO QUALITY & SERVICE                                | MANUFACTURE OR SALE OF APPARATUS WITHOUT WRITTEN PERMISSION.                                                                       | 837 Assembly       |                  | 1             |