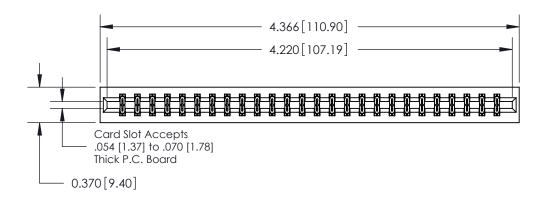

## **Contact Detail**

540-Wire Wrap .025 Sq.(0.64 Sq.) - Tail LG=.560(14.22) .156 [3.96] Contact Spacing x .200 [5.08] Row Spacing

THIS IS A C.A.D. GENERATED DRAWING DO NOT MAKE MANUAL REVISIONS TO MASTER.

ISSUE NUMBER

ORIGINAL

**See Accompanying Page for:** 

**Contact Bend Details** 

837/887 Series High Temp Card Edge Connector Part Number: 837-052-540-201

YOUR CONNECTION TO QUALITY & SERVICE

**EDAC INC** TORONTO, ONTARIO CANADA