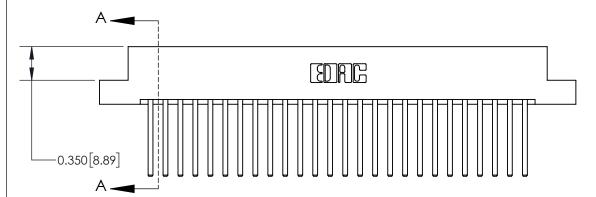

ISSUE NUMBER

ORIGINAL

**See Accompanying Page for:** 

**Contact Bend Details** 

837/887 Series High Temp Card Edge Connector Part Number: 837-052-544-207

YOUR CONNECTION TO QUALITY & SERVICE

**EDAC INC** TORONTO, ONTARIO CANADA

ISSUE NUMBER

ORIGINAL

1

| 837/887 Series High Temp Card Edge Connector<br>Contact Bend Detail |                                                                                                                                    | ACAD REFERENCE NO. | 837 ENG MASTER   |               |
|---------------------------------------------------------------------|------------------------------------------------------------------------------------------------------------------------------------|--------------------|------------------|---------------|
|                                                                     |                                                                                                                                    | DRAWN: J.LEE       | DATE: OCT. 06/09 |               |
|                                                                     |                                                                                                                                    | CHECKED:           | DATE:            |               |
| EDAC INC                                                            | THESE DRAWINGS AND SPECIFICATIONS ARE THE PROPERTY OF EDAC INC.,AND SHALL NOT BE REPRODUCED,OR COPIED OR USED AS THE BASIS FOR THE | SCALE: NTS         | SHEET            | 2 <b>OF</b> 2 |
| TORONTO, ONTARIO CANADA                                             |                                                                                                                                    | DRAWING NUMBER     | •                | ISSUE         |
| YOUR CONNECTION TO QUALITY & SERVICE                                | MANUFACTURE OR SALE OF APPARATUS WITHOUT WRITTEN PERMISSION.                                                                       | 837 Assembly       |                  | 1             |