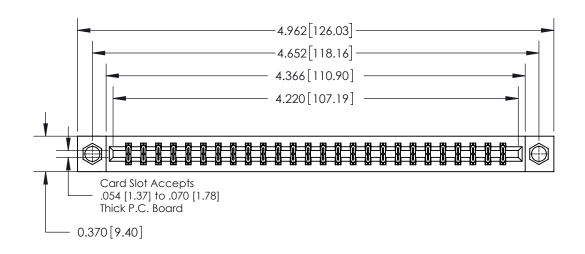

## **Contact Detail**

544-Wire Wrap .050x.025(1.27x0.64) - Tail LG=.750(19.05)

.156 [3.96] Contact Spacing x .200 [5.08] Row Spacing

THIS IS A C.A.D. GENERATED DRAWING DO NOT MAKE MANUAL REVISIONS TO MASTER.

ISSUE NUMBER

ORIGINAL

**See Accompanying Page for:** 

**Contact Bend Details** 

837/887 Series High Temp Card Edge Connector Part Number: 837-052-544-207

YOUR CONNECTION TO QUALITY & SERVICE

**EDAC INC** TORONTO, ONTARIO CANADA