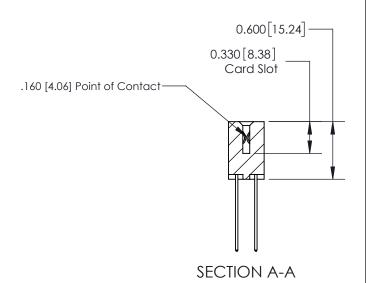

ISSUE NUMBER

ORIGINAL

1

| 837/887 Series High Temp Card Edge Connector<br>Contact Bend Detail |                                                                                                                                    | ACAD REFERENCE NO. | 837 ENG MASTER   |               |
|---------------------------------------------------------------------|------------------------------------------------------------------------------------------------------------------------------------|--------------------|------------------|---------------|
|                                                                     |                                                                                                                                    | DRAWN: J.LEE       | DATE: OCT. 06/09 |               |
|                                                                     |                                                                                                                                    | CHECKED:           | DATE:            |               |
| EDAC INC                                                            | THESE DRAWINGS AND SPECIFICATIONS ARE THE PROPERTY OF EDAC INC.,AND SHALL NOT BE REPRODUCED,OR COPIED OR USED AS THE BASIS FOR THE | SCALE: NTS         | SHEET            | 2 <b>OF</b> 2 |
| TORONTO, ONTARIO CANADA                                             |                                                                                                                                    | DRAWING NUMBER     | •                | ISSUE         |
| YOUR CONNECTION TO QUALITY & SERVICE                                | MANUFACTURE OR SALE OF APPARATUS WITHOUT WRITTEN PERMISSION.                                                                       | 837 Assembly       |                  | 1             |