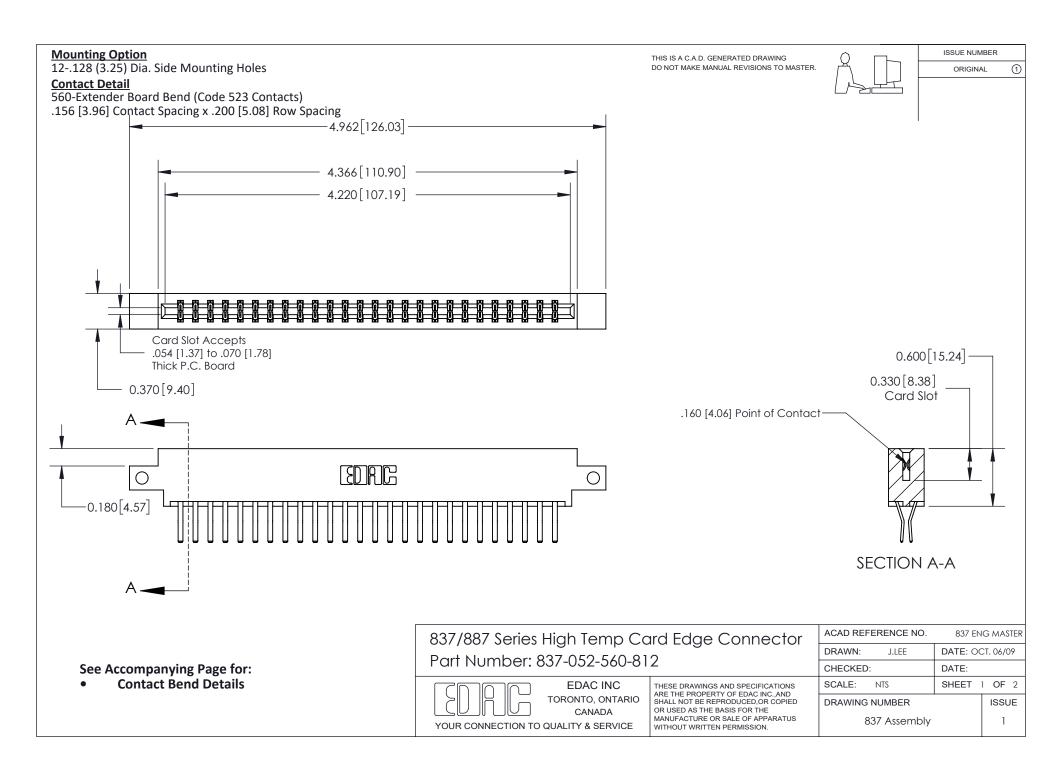

ISSUE NUMBER

ORIGINAL

1

| 837/887 Series High Temp Card Edge Connector<br>Contact Bend Detail |                                                                                                                                                                                                   | ACAD REFERENCE NO. 837 EN |                  | 3 MASTER      |
|---------------------------------------------------------------------|---------------------------------------------------------------------------------------------------------------------------------------------------------------------------------------------------|---------------------------|------------------|---------------|
|                                                                     |                                                                                                                                                                                                   | DRAWN: J.LEE              | DATE: OCT. 06/09 |               |
|                                                                     |                                                                                                                                                                                                   | CHECKED:                  | DATE:            |               |
| TORONTO, ONTARIO                                                    | THESE DRAWINGS AND SPECIFICATIONS ARE THE PROPERTY OF EDAC INC., AND SHALL NOT BE REPRODUCED, OR COPIED OR USED AS THE BASIS FOR THE MANUFACTURE OR SALE OF APPARATUS WITHOUT WRITTEN PERMISSION. | SCALE: NTS                | SHEET            | 2 <b>OF</b> 2 |
|                                                                     |                                                                                                                                                                                                   | DRAWING NUMBER            | •                | ISSUE         |
| YOUR CONNECTION TO QUALITY & SERVICE                                |                                                                                                                                                                                                   | 837 Assembly              |                  | 1             |