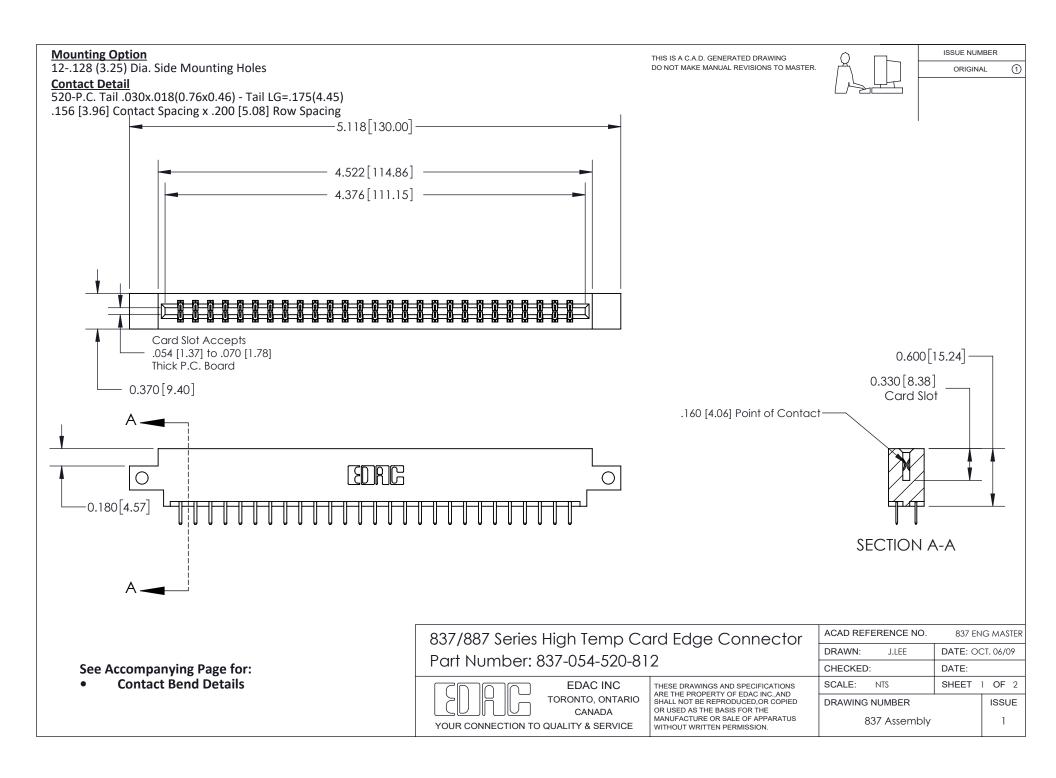

ISSUE NUMBER

ORIGINAL

1



| 837/887 Series High Temp Card Edge Connector<br>Contact Bend Detail |                                                                                                                                                                                                   | ACAD REFERENCE NO. 837 EN |                  | 3 MASTER      |
|---------------------------------------------------------------------|---------------------------------------------------------------------------------------------------------------------------------------------------------------------------------------------------|---------------------------|------------------|---------------|
|                                                                     |