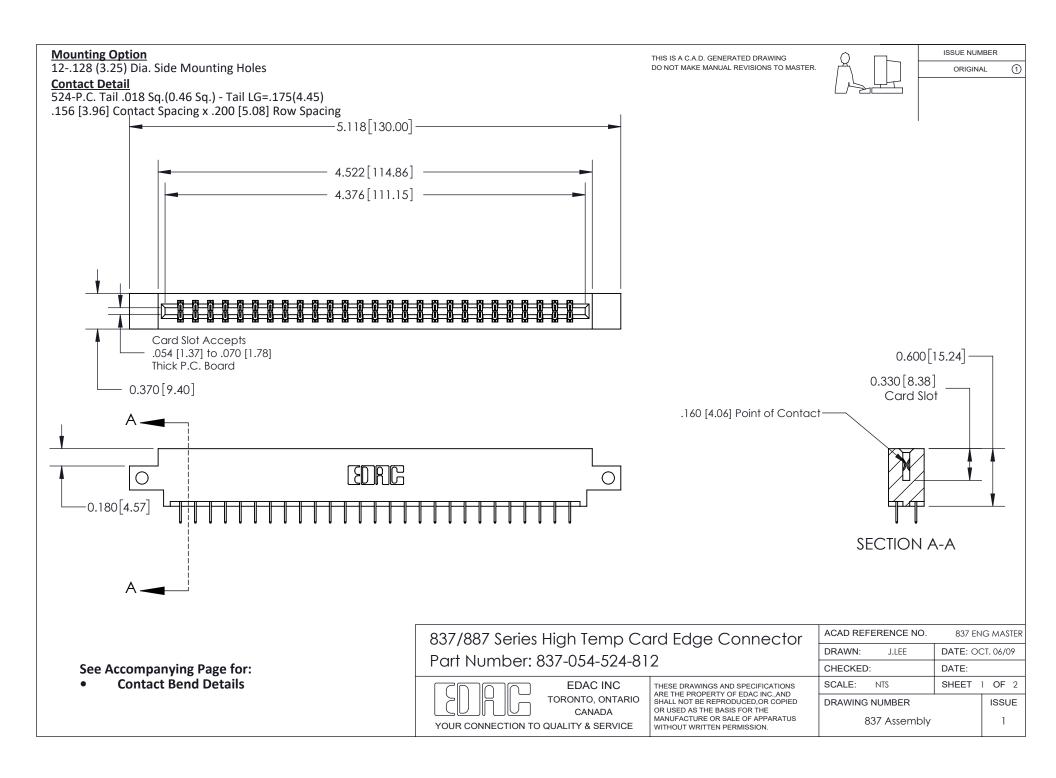

ISSUE NUMBER

ORIGINAL

1

| 837/887 Series High Temp Card Edge Connector<br>Contact Bend Detail |                                                                                                                                                                                                   | ACAD REFERENCE NO. 837 EN |                  | 3 MASTER      |
|---------------------------------------------------------------------|---------------------------------------------------------------------------------------------------------------------------------------------------------------------------------------------------|---------------------------|------------------|---------------|
|                                                                     |                                                                                                                                                                                                   | DRAWN: J.LEE              | DATE: OCT. 06/09 |               |
|                                                                     |                                                                                                                                                                                                   | CHECKED:                  | DATE:            |               |
| TORONTO, ONTARIO                                                    | THESE DRAWINGS AND SPECIFICATIONS ARE THE PROPERTY OF EDAC INC., AND SHALL NOT BE REPRODUCED, OR COPIED OR USED AS THE BASIS FOR THE MANUFACTURE OR SALE OF APPARATUS WITHOUT WRITTEN PERMISSION. | SCALE: NTS                | SHEET            | 2 <b>OF</b> 2 |
|                                                                     |                                                                                                                                                                                                   | DRAWING NUMBER            | •                | ISSUE         |
| YOUR CONNECTION TO QUALITY & SERVICE                                |                                                                                                                                                                                                   | 837 Assembly              |                  | 1             |