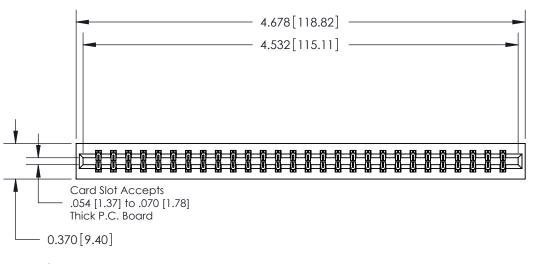

ISSUE NUMBER

ORIGINAL

**See Accompanying Page for:** 

**Contact Bend Details** 

837/887 Series High Temp Card Edge Connector Part Number: 837-056-523-201

YOUR CONNECTION TO QUALITY & SERVICE

**EDAC INC** TORONTO, ONTARIO CANADA