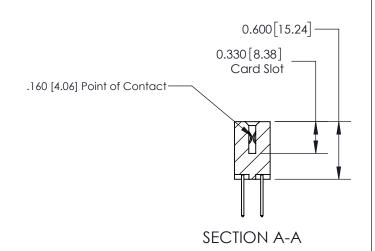

ISSUE NUMBER

ORIGINAL

1

| 837/887 Series High Temp Card Edge Connector<br>Contact Bend Detail |                                                                                                                                     | ACAD REFERENCE NO. | 837 ENG MASTER   |               |
|---------------------------------------------------------------------|-------------------------------------------------------------------------------------------------------------------------------------|--------------------|------------------|---------------|
|                                                                     |                                                                                                                                     | DRAWN: J.LEE       | DATE: OCT. 06/09 |               |
|                                                                     |                                                                                                                                     | CHECKED:           | DATE:            |               |
| EDAC INC                                                            | THESE DRAWINGS AND SPECIFICATIONS ARE THE PROPERTY OF EDAC INC.,AND SHALL NOT BE REPRODUCED, OR COPIED OR USED AS THE BASIS FOR THE | SCALE: NTS         | SHEET            | 2 <b>OF</b> 2 |
| TORONTO, ONTARIO CANADA                                             |                                                                                                                                     | DRAWING NUMBER     | •                | ISSUE         |
| YOUR CONNECTION TO QUALITY & SERVICE                                | MANUFACTURE OR SALE OF APPARATUS WITHOUT WRITTEN PERMISSION.                                                                        | 837 Assembly       |                  | 1             |