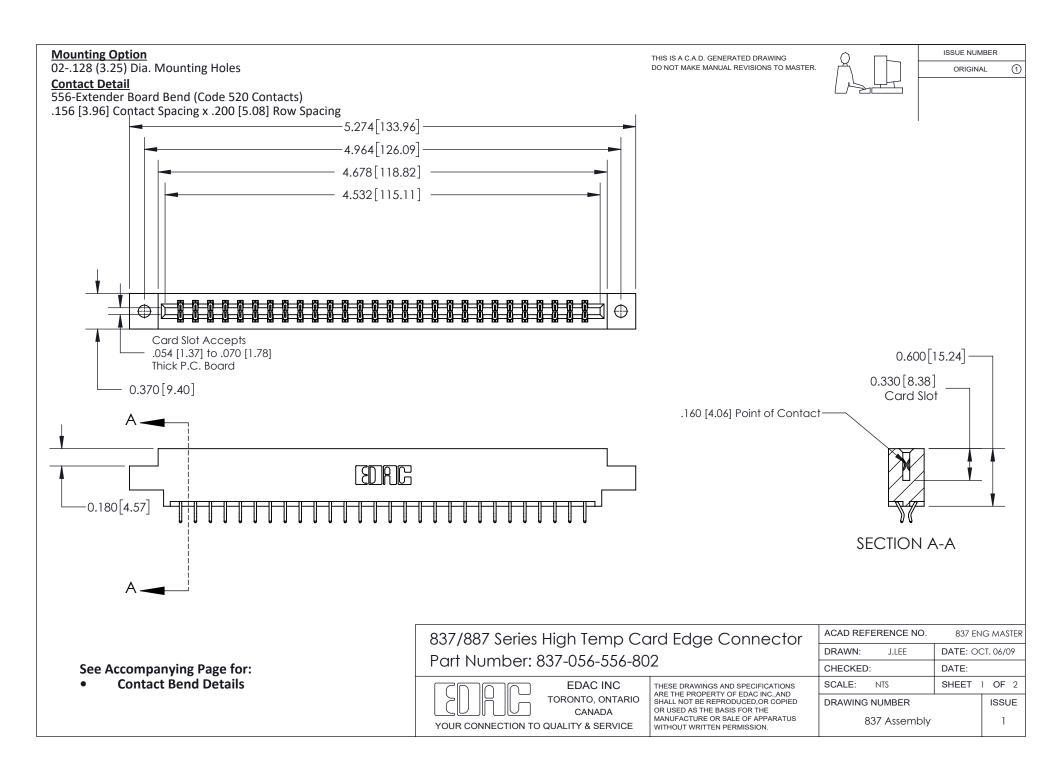

ISSUE NUMBER

ORIGINAL

1

| 837/887 Series High Temp Card Edge Connector<br>Contact Bend Detail |                                                                                                                                                                                                   | ACAD REFERENCE NO. 837 EN |                  | 3 MASTER      |
|---------------------------------------------------------------------|---------------------------------------------------------------------------------------------------------------------------------------------------------------------------------------------------|---------------------------|------------------|---------------|
|                                                                     |                                                                                                                                                                                                   | DRAWN: J.LEE              | DATE: OCT. 06/09 |               |
|                                                                     |                                                                                                                                                                                                   | CHECKED:                  | DATE:            |               |
| TORONTO, ONTARIO                                                    | THESE DRAWINGS AND SPECIFICATIONS ARE THE PROPERTY OF EDAC INC., AND SHALL NOT BE REPRODUCED, OR COPIED OR USED AS THE BASIS FOR THE MANUFACTURE OR SALE OF APPARATUS WITHOUT WRITTEN PERMISSION. | SCALE: NTS                | SHEET            | 2 <b>OF</b> 2 |
|                                                                     |                                                                                                                                                                                                   | DRAWING NUMBER            | •                | ISSUE         |
| YOUR CONNECTION TO QUALITY & SERVICE                                |                                                                                                                                                                                                   | 837 Assembly              |                  | 1             |