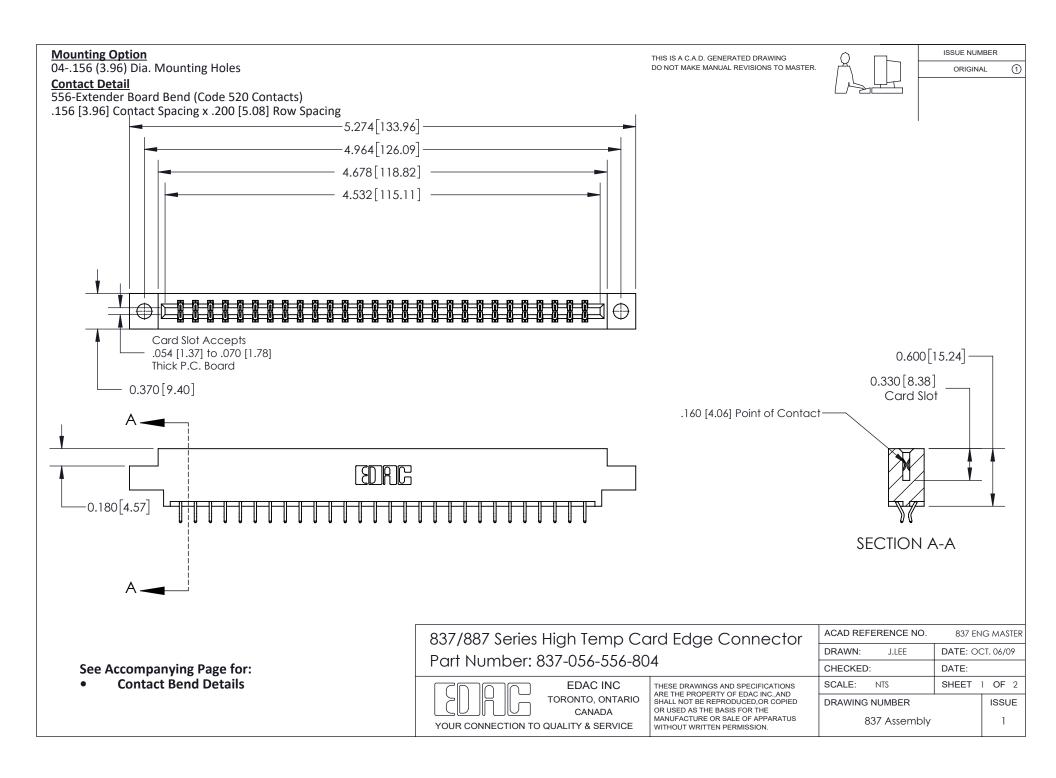

ISSUE NUMBER

ORIGINAL

1

| 837/887 Series High Temp Card Edge Connector<br>Contact Bend Detail |                                                                                                                                                                                                   | ACAD REFERENCE NO. 837 EN |                  | 3 MASTER      |
|---------------------------------------------------------------------|---------------------------------------------------------------------------------------------------------------------------------------------------------------------------------------------------|---------------------------|------------------|---------------|
|                                                                     |                                                                                                                                                                                                   | DRAWN: J.LEE              | DATE: OCT. 06/09 |               |
|                                                                     |                                                                                                                                                                                                   | CHECKED:                  | DATE:            |               |
| TORONTO, ONTARIO                                                    | THESE DRAWINGS AND SPECIFICATIONS ARE THE PROPERTY OF EDAC INC., AND SHALL NOT BE REPRODUCED, OR COPIED OR USED AS THE BASIS FOR THE MANUFACTURE OR SALE OF APPARATUS WITHOUT WRITTEN PERMISSION. | SCALE: NTS                | SHEET            | 2 <b>OF</b> 2 |
|                                                                     |                                                                                                                                                                                                   | DRAWING NUMBER            | •                | ISSUE         |
| YOUR CONNECTION TO QUALITY & SERVICE                                |                                                                                                                                                                                                   | 837 Assembly              |                  | 1             |