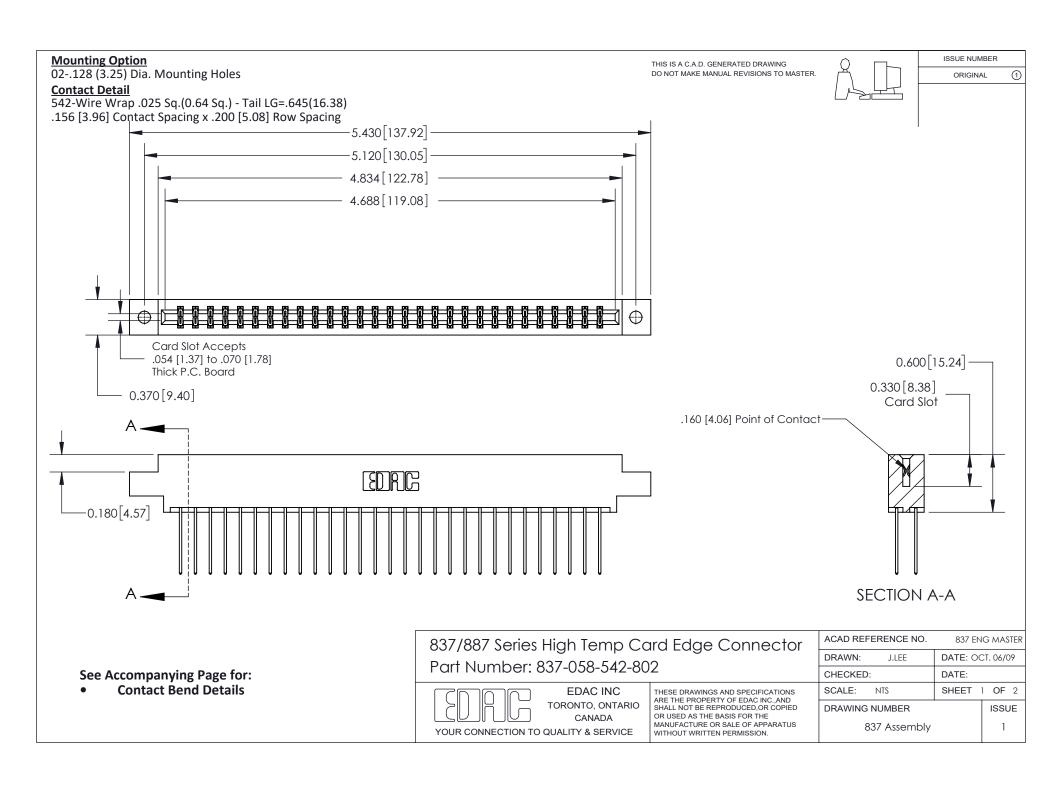

ISSUE NUMBER

ORIGINAL

1



| 837/887 Series High Temp Card Edge Connector<br>Contact Bend Detail |                                                                                                                                                                                                   | ACAD REFERENCE NO. 837 EN |                  | 3 MASTER      |
|---------------------------------------------------------------------|---------------------------------------------------------------------------------------------------------------------------------------------------------------------------------------------------|---------------------------|------------------|---------------|
|                                                                     |