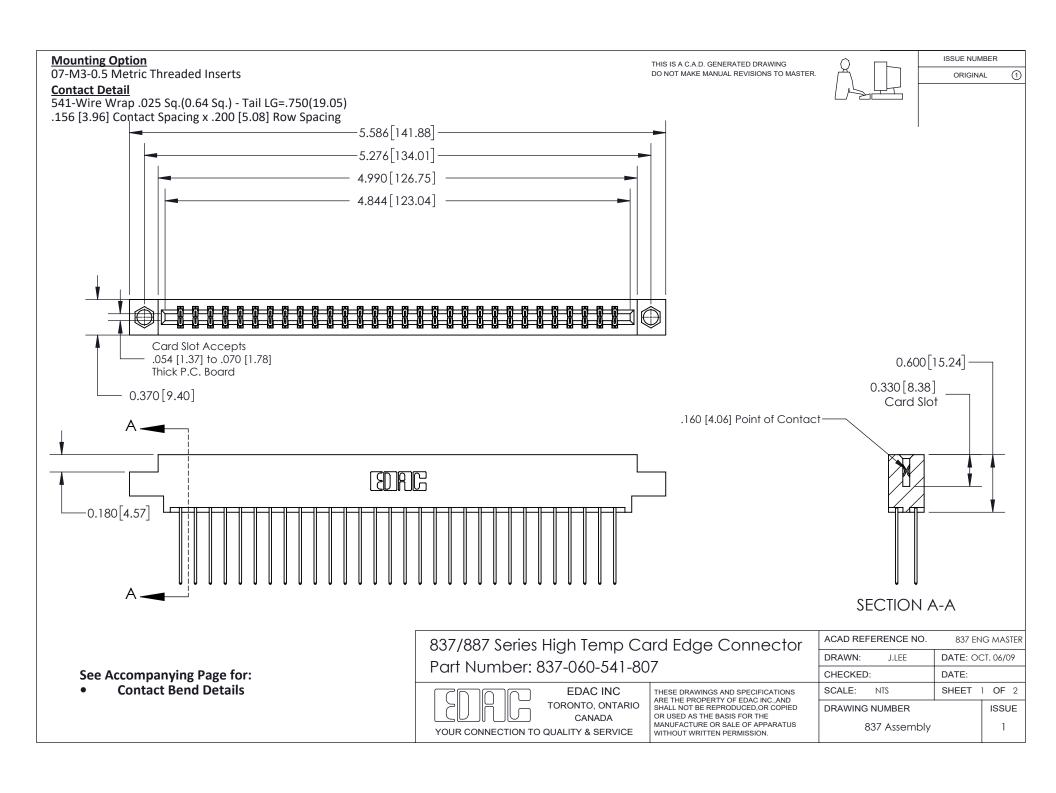

ISSUE NUMBER

ORIGINAL

1



| 837/887 Series High Temp Card Edge Connector<br>Contact Bend Detail   |                                                                                                                                                                                                  | ACAD REFERENCE NO. 837 EN |                  | 3 MASTER      |
|-----------------------------------------------------------------------|--------------------------------------------------------------------------------------------------------------------------------------------------------------------------------------------------|---------------------------|------------------|---------------|
|                                                                       |