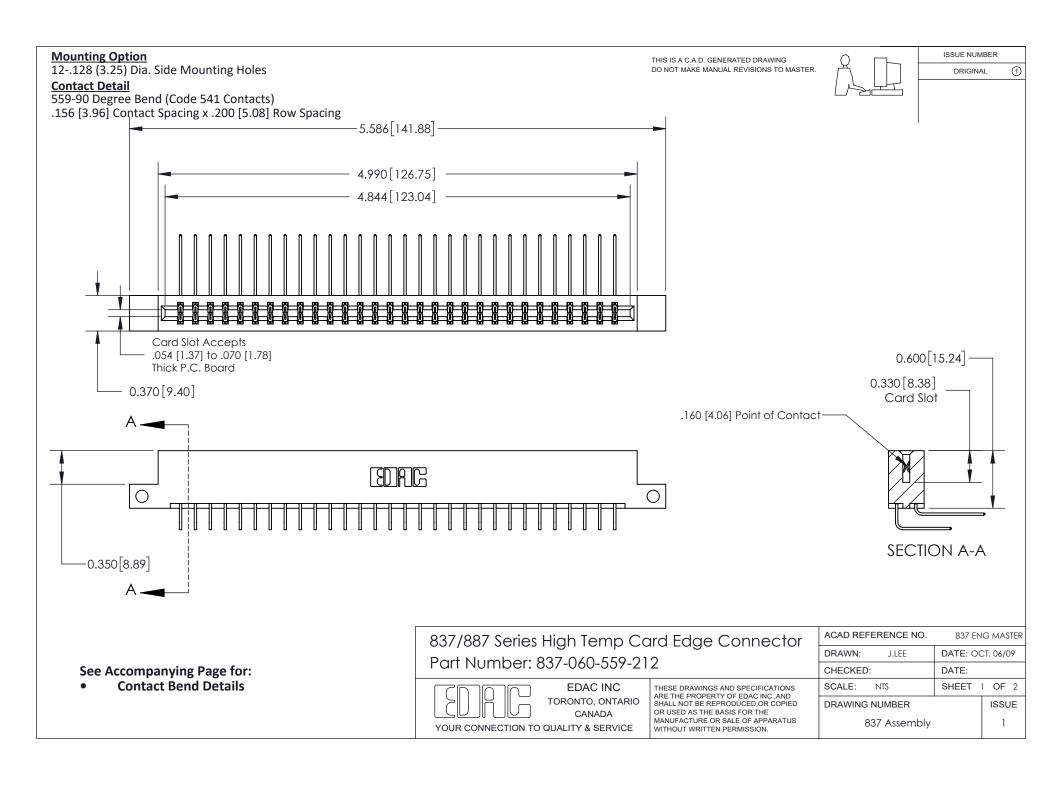

ISSUE NUMBER

ORIGINAL

1

| 837/887 Series High Temp Card Edge Connector<br>Contact Bend Detail |                                                                                                                                                                                                   | ACAD REFERENCE NO. 837 EN |                  | 3 MASTER      |
|---------------------------------------------------------------------|---------------------------------------------------------------------------------------------------------------------------------------------------------------------------------------------------|---------------------------|------------------|---------------|
|                                                                     |                                                                                                                                                                                                   | DRAWN: J.LEE              | DATE: OCT. 06/09 |               |
|                                                                     |                                                                                                                                                                                                   | CHECKED:                  | DATE:            |               |
| TORONTO, ONTARIO                                                    | THESE DRAWINGS AND SPECIFICATIONS ARE THE PROPERTY OF EDAC INC., AND SHALL NOT BE REPRODUCED, OR COPIED OR USED AS THE BASIS FOR THE MANUFACTURE OR SALE OF APPARATUS WITHOUT WRITTEN PERMISSION. | SCALE: NTS                | SHEET            | 2 <b>OF</b> 2 |
|                                                                     |                                                                                                                                                                                                   | DRAWING NUMBER            | •                | ISSUE         |
| YOUR CONNECTION TO QUALITY & SERVICE                                |                                                                                                                                                                                                   | 837 Assembly              |                  | 1             |