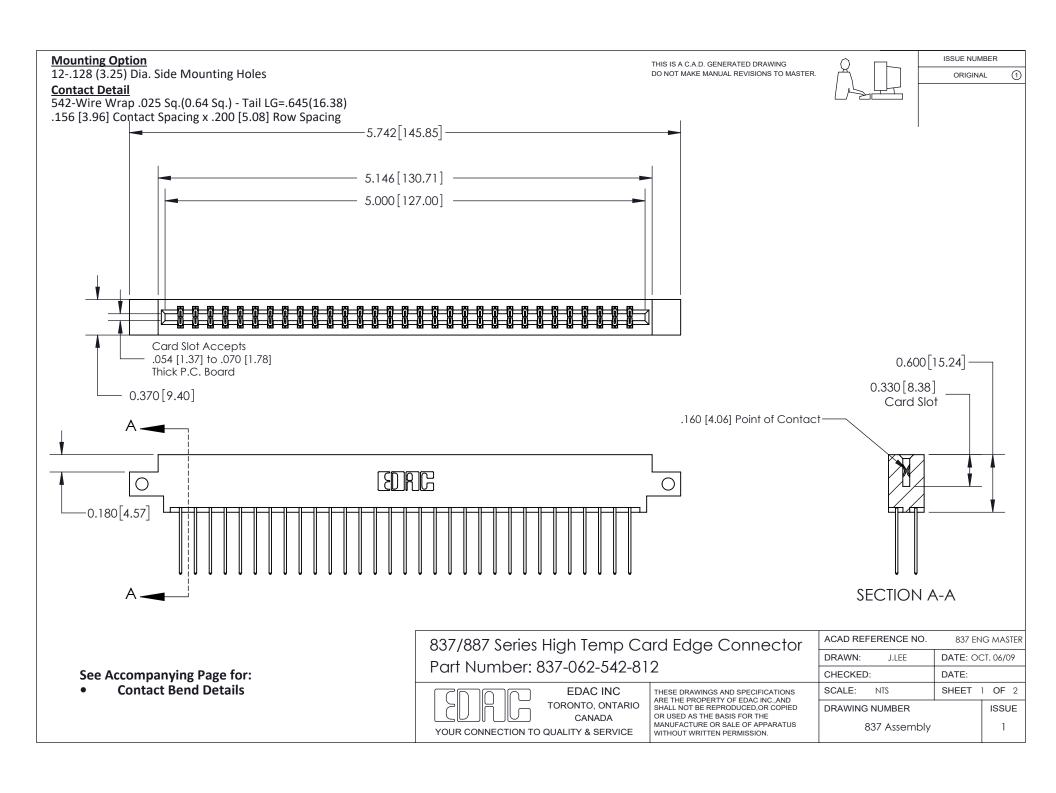

ISSUE NUMBER

ORIGINAL

1

| 837/887 Series High Temp Card Edge Connector<br>Contact Bend Detail |                                                                                                                                                                                                   | ACAD REFERENCE NO. 837 EN |                  | 3 MASTER      |
|---------------------------------------------------------------------|---------------------------------------------------------------------------------------------------------------------------------------------------------------------------------------------------|---------------------------|------------------|---------------|
|                                                                     |                                                                                                                                                                                                   | DRAWN: J.LEE              | DATE: OCT. 06/09 |               |
|                                                                     |                                                                                                                                                                                                   | CHECKED:                  | DATE:            |               |
| TORONTO, ONTARIO                                                    | THESE DRAWINGS AND SPECIFICATIONS ARE THE PROPERTY OF EDAC INC., AND SHALL NOT BE REPRODUCED, OR COPIED OR USED AS THE BASIS FOR THE MANUFACTURE OR SALE OF APPARATUS WITHOUT WRITTEN PERMISSION. | SCALE: NTS                | SHEET            | 2 <b>OF</b> 2 |
|                                                                     |                                                                                                                                                                                                   | DRAWING NUMBER            | •                | ISSUE         |
| YOUR CONNECTION TO QUALITY & SERVICE                                |                                                                                                                                                                                                   | 837 Assembly              |                  | 1             |