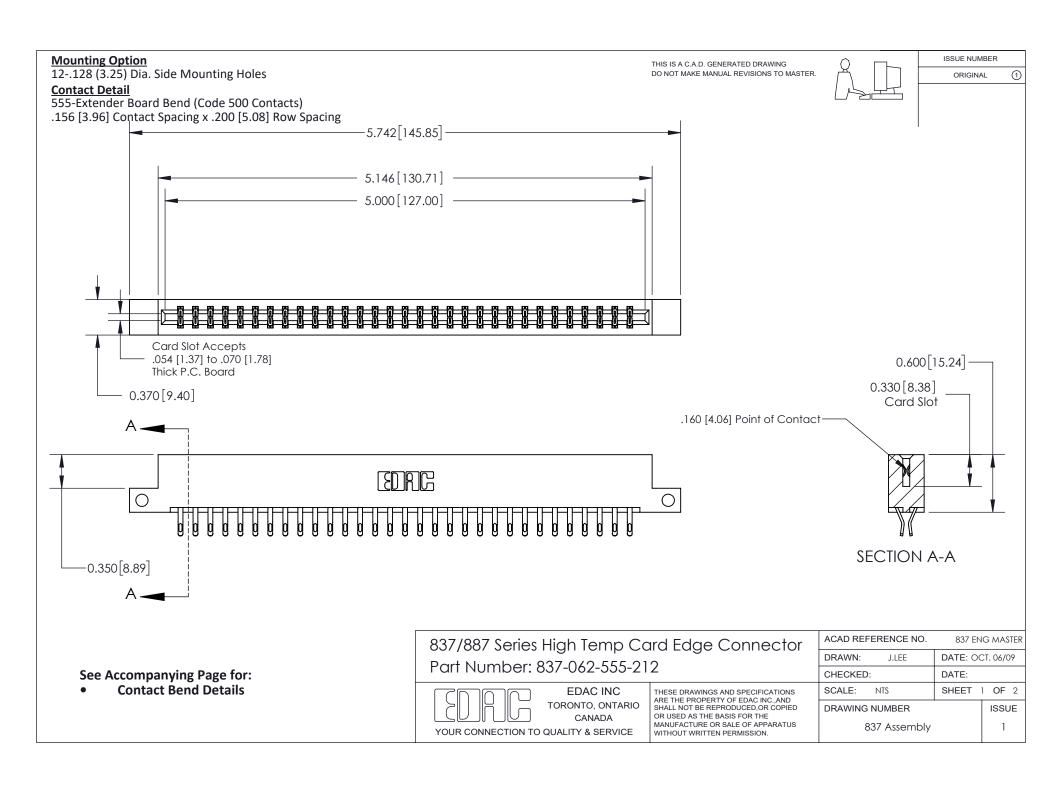

ISSUE NUMBER

ORIGINAL

1

| 837/887 Series High Temp Card Edge Connector<br>Contact Bend Detail   |                                                                                                                                                                                                  | ACAD REFERENCE NO. 837 EN |                  | 3 MASTER      |
|-----------------------------------------------------------------------|--------------------------------------------------------------------------------------------------------------------------------------------------------------------------------------------------|---------------------------|------------------|---------------|
|                                                                       |                                                                                                                                                                                                  | DRAWN: J.LEE              | DATE: OCT. 06/09 |               |
|                                                                       |                                                                                                                                                                                                  | CHECKED:                  | DATE:            |               |
| EDAC INC TORONTO, ONTARIO CANADA YOUR CONNECTION TO QUALITY & SERVICE | THESE DRAWINGS AND SPECIFICATIONS ARE THE PROPERTY OF EDAC INC.,AND SHALL NOT BE REPRODUCED, OR COPIED OR USED AS THE BASIS FOR THE MANUFACTURE OR SALE OF APPARATUS WITHOUT WRITTEN PERMISSION. | SCALE: NTS                | SHEET            | 2 <b>OF</b> 2 |
|                                                                       |                                                                                                                                                                                                  | DRAWING NUMBER            | •                | ISSUE         |
|                                                                       |                                                                                                                                                                                                  | 837 Assembly              |                  | 1             |