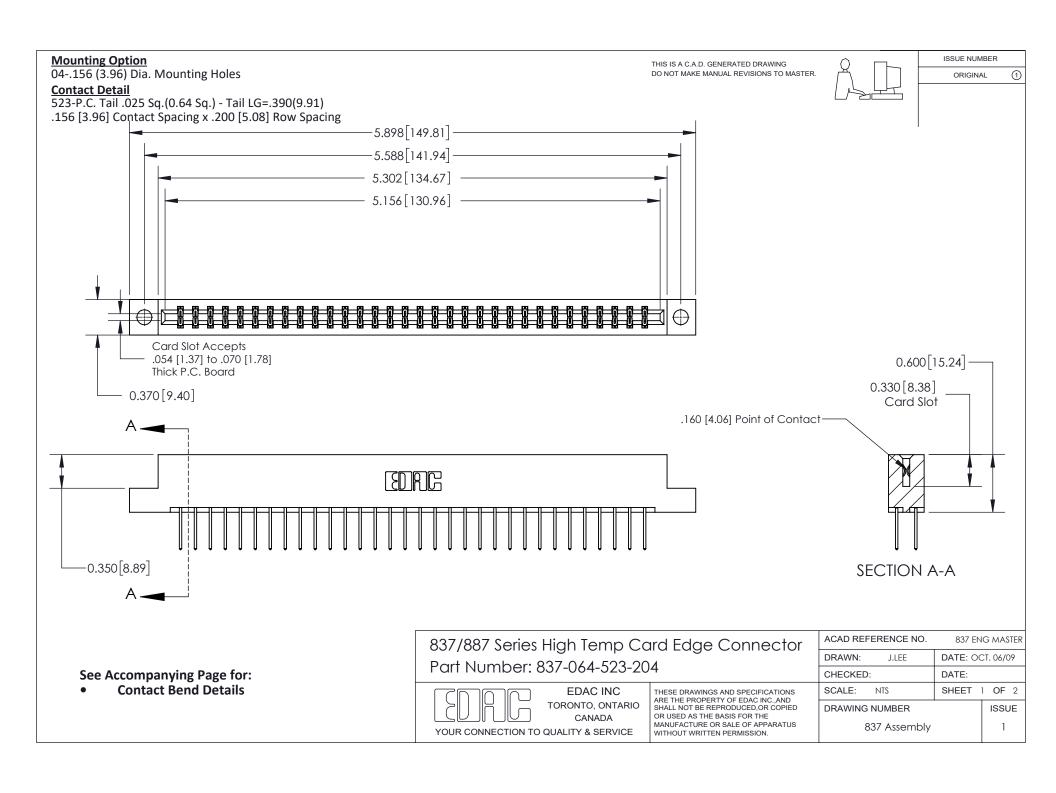

ISSUE NUMBER

ORIGINAL

1

| 837/887 Series High Temp Card Edge Connector<br>Contact Bend Detail   |                                                                                                                                                                                                  | ACAD REFERENCE NO. 837 EN |                  | 3 MASTER      |
|-----------------------------------------------------------------------|--------------------------------------------------------------------------------------------------------------------------------------------------------------------------------------------------|---------------------------|------------------|---------------|
|                                                                       |                                                                                                                                                                                                  | DRAWN: J.LEE              | DATE: OCT. 06/09 |               |
|                                                                       |                                                                                                                                                                                                  | CHECKED:                  | DATE:            |               |
| EDAC INC TORONTO, ONTARIO CANADA YOUR CONNECTION TO QUALITY & SERVICE | THESE DRAWINGS AND SPECIFICATIONS ARE THE PROPERTY OF EDAC INC.,AND SHALL NOT BE REPRODUCED, OR COPIED OR USED AS THE BASIS FOR THE MANUFACTURE OR SALE OF APPARATUS WITHOUT WRITTEN PERMISSION. | SCALE: NTS                | SHEET            | 2 <b>OF</b> 2 |
|                                                                       |                                                                                                                                                                                                  | DRAWING NUMBER            | •                | ISSUE         |
|                                                                       |                                                                                                                                                                                                  | 837 Assembly              |                  | 1             |