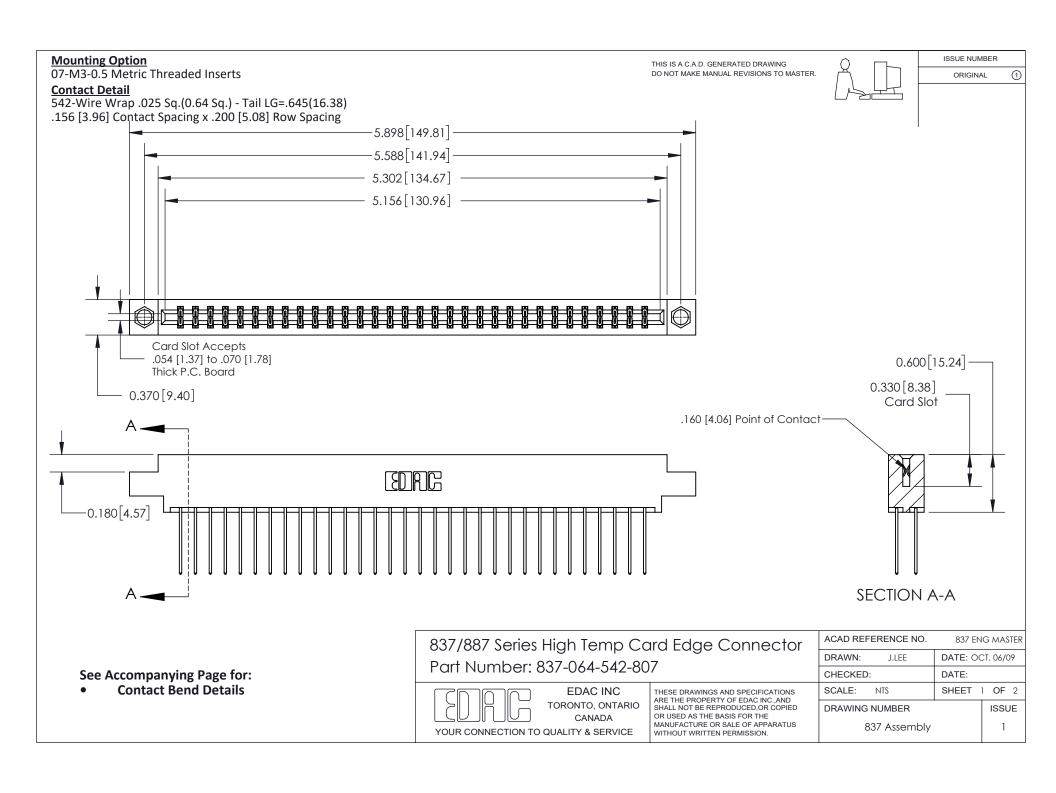

ISSUE NUMBER

ORIGINAL

1

| 837/887 Series High Temp Card Edge Connector<br>Contact Bend Detail |                                                                                                                                                                                                   | ACAD REFERENCE NO. 837 EN |                  | 3 MASTER      |
|---------------------------------------------------------------------|---------------------------------------------------------------------------------------------------------------------------------------------------------------------------------------------------|---------------------------|------------------|---------------|
|                                                                     |                                                                                                                                                                                                   | DRAWN: J.LEE              | DATE: OCT. 06/09 |               |
|                                                                     |                                                                                                                                                                                                   | CHECKED:                  | DATE:            |               |
| TORONTO, ONTARIO                                                    | THESE DRAWINGS AND SPECIFICATIONS ARE THE PROPERTY OF EDAC INC., AND SHALL NOT BE REPRODUCED, OR COPIED OR USED AS THE BASIS FOR THE MANUFACTURE OR SALE OF APPARATUS WITHOUT WRITTEN PERMISSION. | SCALE: NTS                | SHEET            | 2 <b>OF</b> 2 |
|                                                                     |                                                                                                                                                                                                   | DRAWING NUMBER            | •                | ISSUE         |
| YOUR CONNECTION TO QUALITY & SERVICE                                |                                                                                                                                                                                                   | 837 Assembly              |                  | 1             |